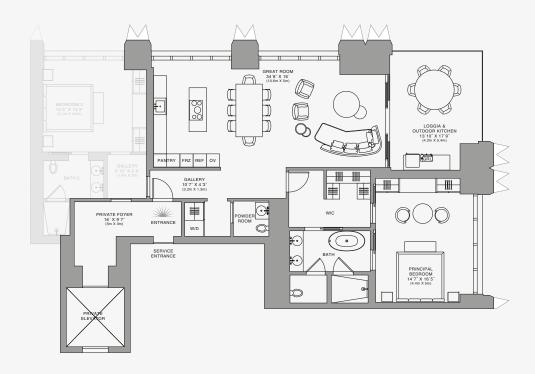

### **GRAND PRIVATE RESIDENCE:**

The Dolce&Gabbana residence in its grandest form, two ensuite Bedrooms plus a Powder Room live graciously with a corner Great Room extending to a generous Loggia with Outdoor Kitchen.

### DOLCE&GABBANA HOTEL SUITE:

With the Secondary Bedroom transitioned into a high-style hotel room, the Primary Bedroom and Great Room with Loggia become an intimate private residence or hotel suite.

### DOLCE&GABBANA HOTEL ROOM:

With a separate entrance from the private foyer, this thoughtfully conceived hotel room is a world of its own in Dolce&Gabbana splendor, independent of the corner suite.

THE TRAVERTINE FACADE OF 888 BRICKELL