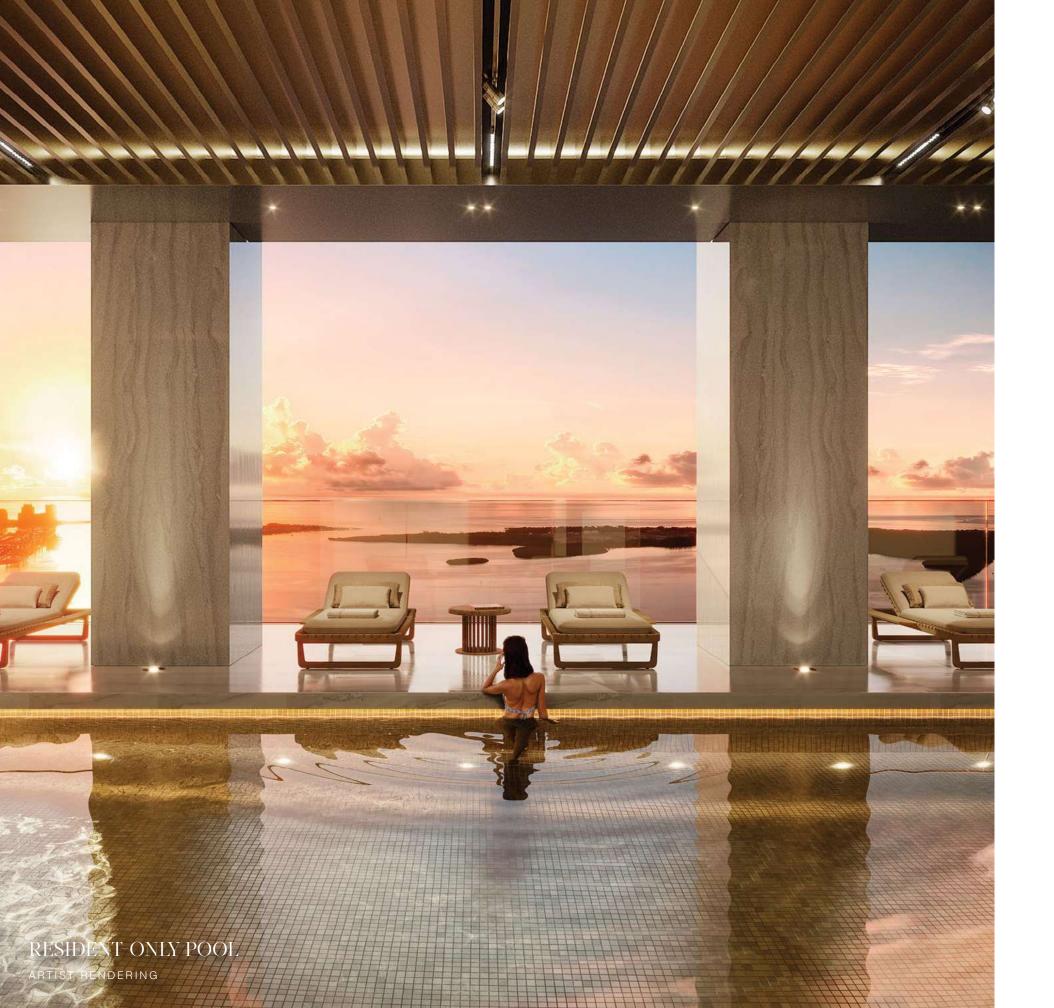

# RESIDENT-ONLY LUXURIES

At 888 Brickell, amenities are intended to be an extension of your home.

In addition to the outdoor pool club, a 44-foot lap pool is reserved strictly for residents.

A tailor and barber are available at a moment's notice.

A theater room and a billiards and game room await to entertain you and your guests.

Lounges, meeting suites, creative workspaces, office space, and children's playroom allow you to work from home with the highest quality facilities.