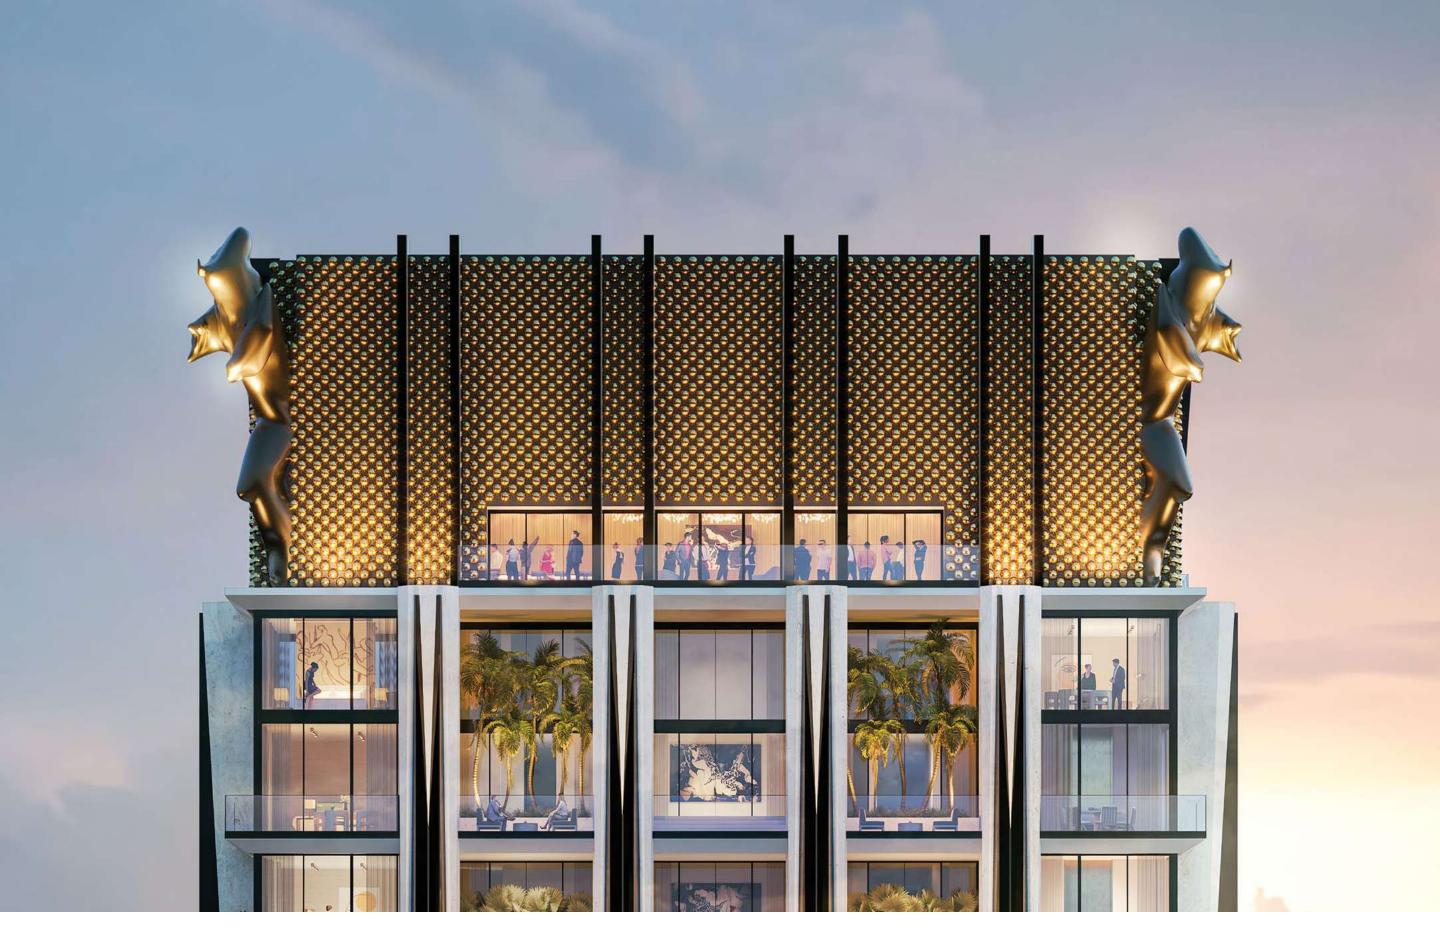

### THE MAGIC CITY'S TALLEST TOWER

THE GOLDEN CROWN ATOP 888 BRICKELL

THE CROWN OF THE BUILDING

### UNMATCHED ARCHITECTURAL INTEGRITY

888 is an architectural landmark holistically designed for lasting impact.

Creating the tallest tower has robust intention. Here, with a facade designed by renowned architect William Sofield, the exterior of the tower invites a new appreciation for beauty in Miami.

Clad in limestone, a material that stands the test of time, with sculptural elements complemented by crisp black verticality that draws the eye upward.

This is an ode to the power of permanence.

This is a living dedication to the future of Miami.

A facade of Roman travertine exudes a timeless elegance that has adorned many of the world's most iconic buildings.

Combined with bas-relief beams, the building has an expressly vertical appearance, setting it far apart from its neighbors, standing at an awe-inspiring 1,049 feet tall.