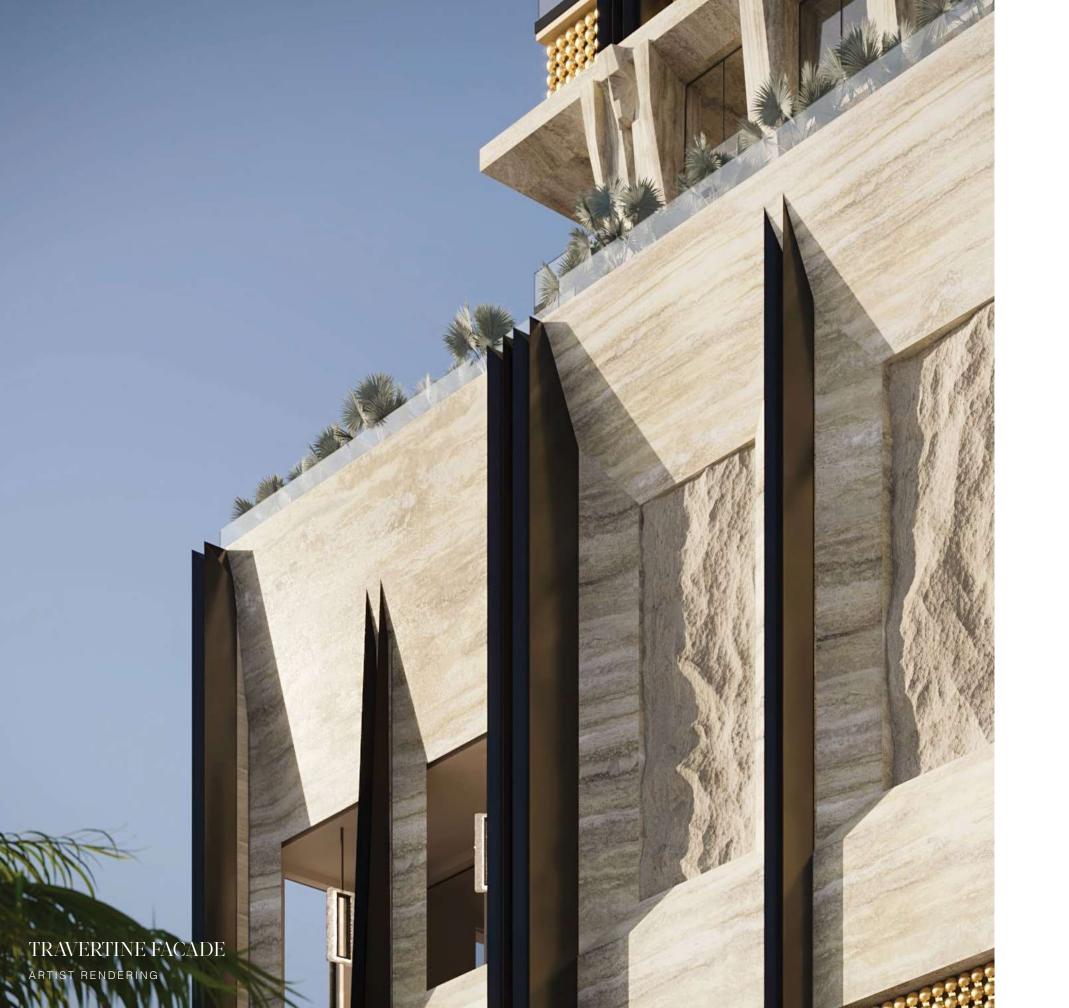

### UNMATCHED ARCHITECTURAL INTEGRITY

888 is an architectural landmark holistically designed for lasting impact.

Creating the tallest tower has robust intention. Here, with a facade designed by renowned architect William Sofield, the exterior of the tower invites a new appreciation for beauty in Miami.

Clad in limestone, a material that stands the test of time, with sculptural elements complemented by crisp black verticality that draws the eye upward.

This is an ode to the power of permanence.

This is a living dedication to the future of Miami.

A facade of Roman travertine exudes a timeless elegance that has adorned many of the world's most iconic buildings.

Combined with bas-relief beams, the building has an expressly vertical appearance, setting it far apart from its neighbors, standing at an awe-inspiring 1,049 feet tall.