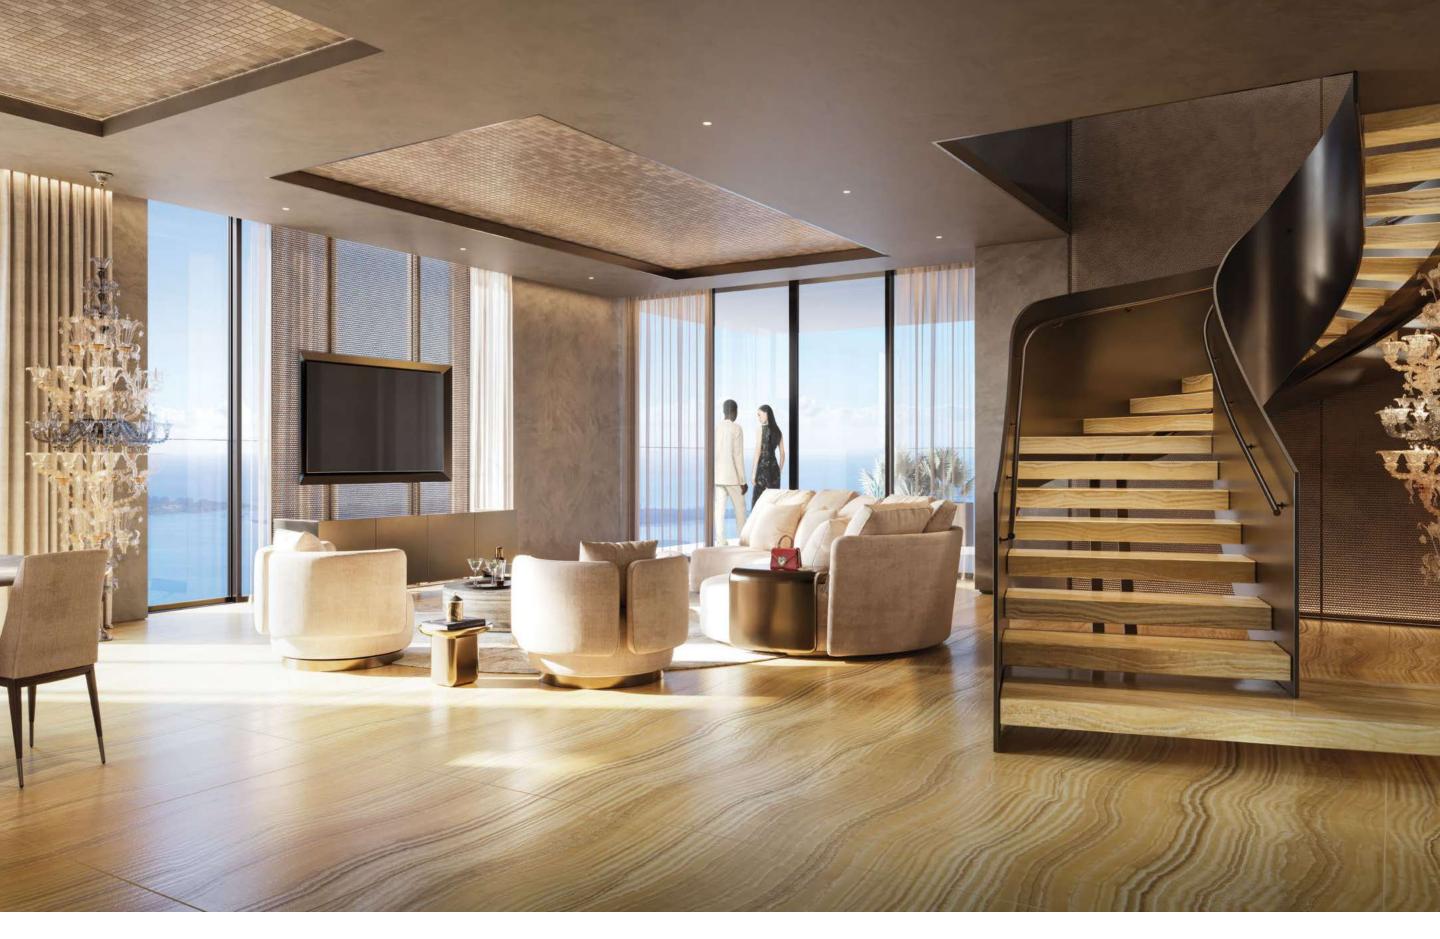

### TRAVERTINO GIALLO

Used by the Romans and sourced from the finest quarries in Italy, this is a material that makes any moment feel monumental.