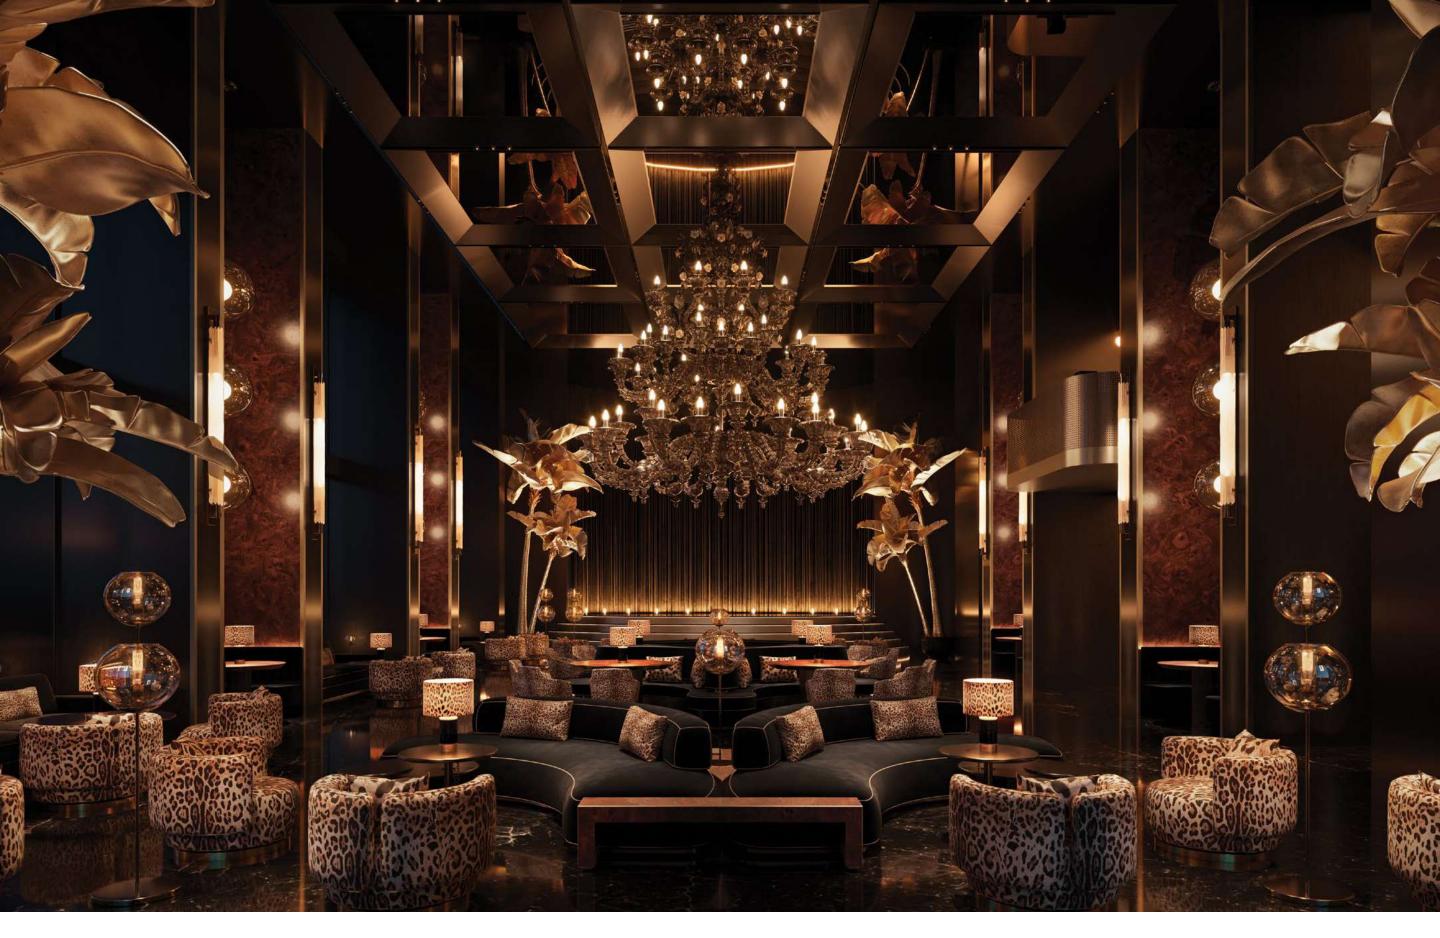

### EVENT SPACE

5,000 SF Event Space with Stage

Chef's Kitchen and Private Dining

Wine Cellar

Bar and Lounge

Theater

Dolce&Gabbana Salon by Appointment

# FOOD & BEVERAGE

Signature Restaurant

Pool Club Restaurant and Bar

Chef's Kitchen