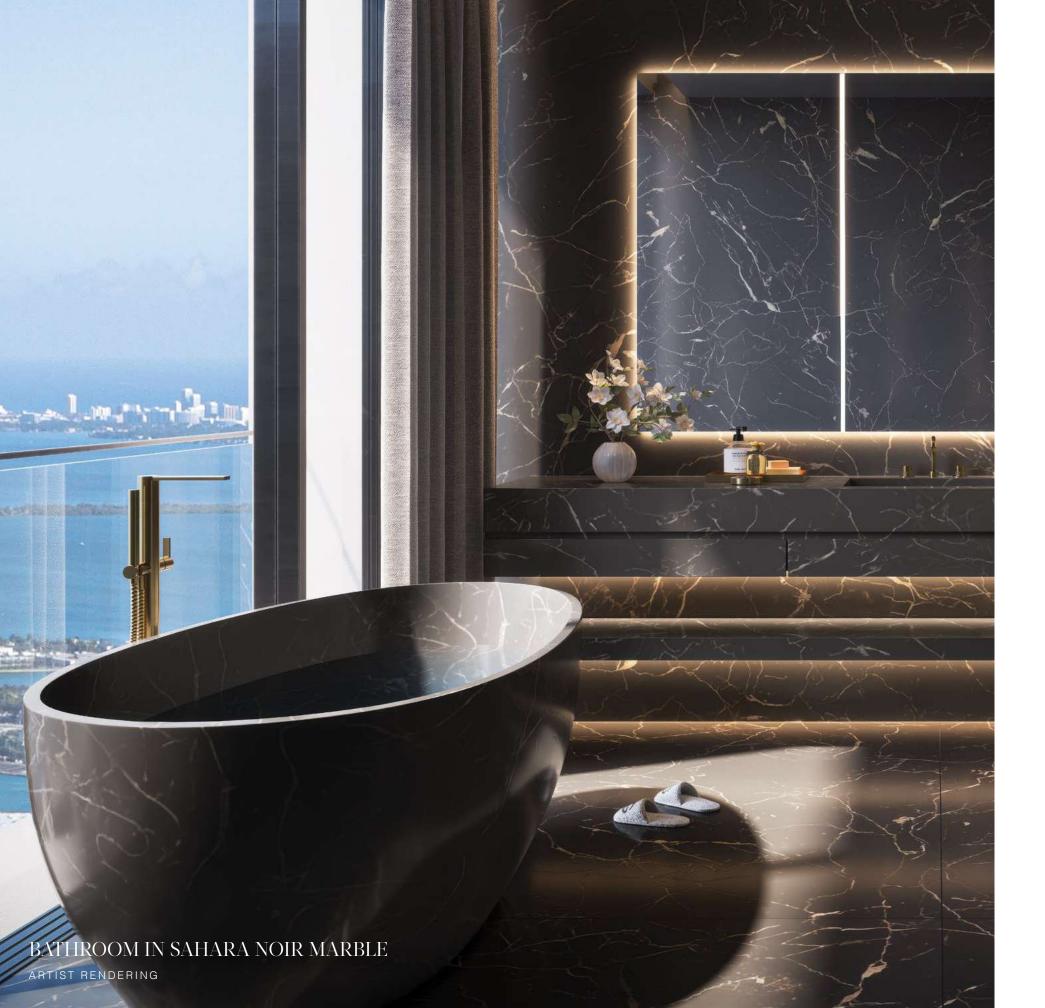

# PRIMARY BATHROOM

Custom bathrooms designed by Dolce&Gabbana

BATHROOM IN TRAVERTINO GIALLO

BATHROOM IN COVELANO MACCHIA VECCHIA MARBLE

### SAHARA NOIR MARBLE

A marble evoking the cosmos, its strength in both style and material creates a sense of gravitas not typically seen in the home.