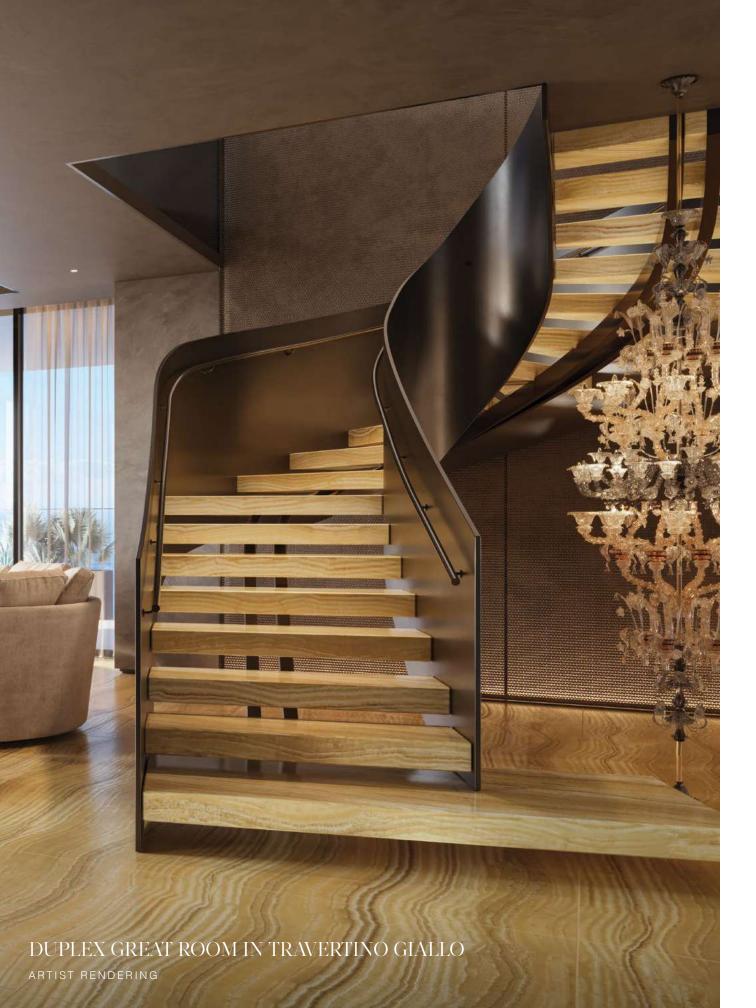

#### **GREAT ROOM**

Designed by Dolce&Gabbana

Miele Washer and Dryer

\* IN SELECT RESIDENCES

DUPLEX GREAT ROOM IN CAMELIA GREEN MARBLE

DUPLEX GREAT ROOM IN TRAVERTINO GIALLO