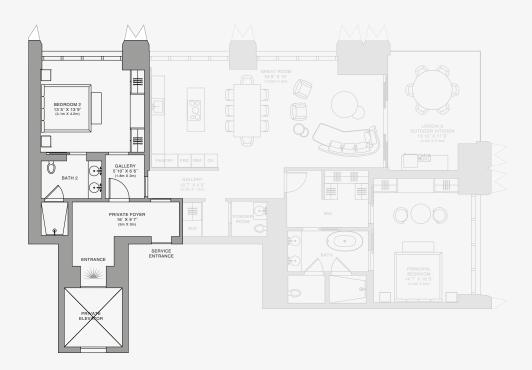

### **GRAND PRIVATE RESIDENCE:**

The Dolce&Gabbana residence in its grandest form, two ensuite Bedrooms plus a Powder Room live graciously with a corner Great Room extending to a generous Loggia with Outdoor Kitchen.

### DOLCE&GABBANA HOTEL SUITE:

With the Secondary Bedroom transitioned into a high-style hotel room, the Primary Bedroom and Great Room with Loggia become an intimate private residence or hotel suite.

### DOLCE&GABBANA HOTEL ROOM:

With a separate entrance from the private foyer, this thoughtfully conceived hotel room is a world of its own in Dolce&Gabbana splendor, independent of the corner suite.

THE TRAVERTINE FACADE OF 888 BRICKELL