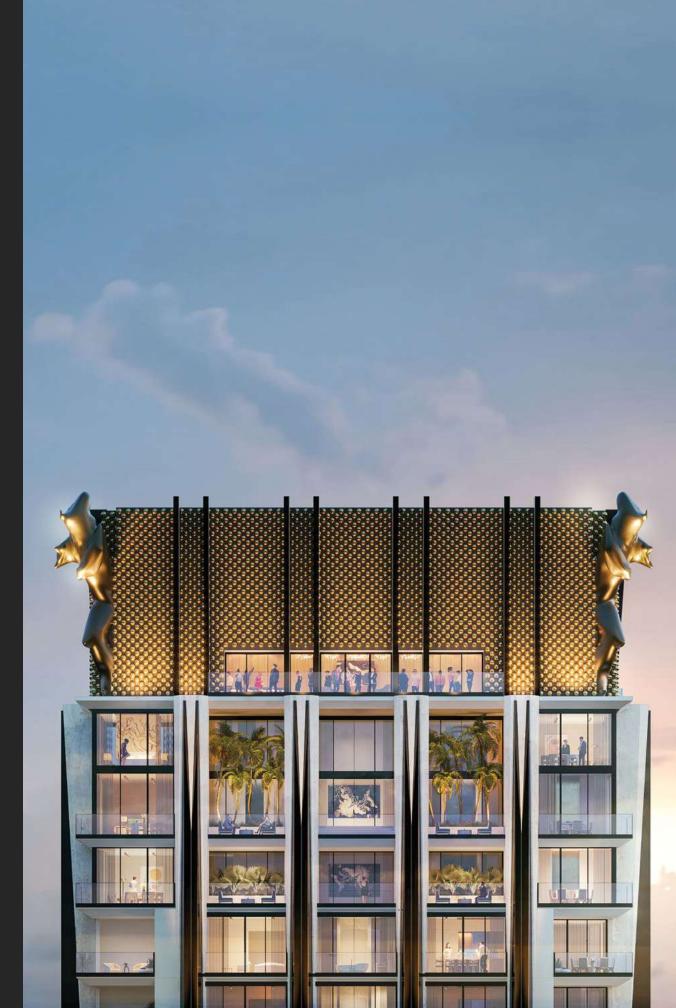

THE CROWN OF THE BUILDING

### UNMATCHED ARCHITECTURAL INTEGRITY

888 is an architectural landmark holistically designed for lasting impact.

Creating the tallest tower has robust intention. Here, with a facade designed by renowned architect William Sofield, the exterior of the tower invites a new appreciation for beauty in Miami.

Clad in limestone, a material that stands the test of time, with sculptural elements complemented by crisp black verticality that draws the eye upward.

This is an ode to the power of permanence.

This is a living dedication to the future of Miami.

A facade of Roman travertine exudes a timeless elegance that has adorned many of the world's most iconic buildings.

Combined with bas-relief beams, the building has an expressly vertical appearance, setting it far apart from its neighbors, standing at an awe-inspiring 1,049 feet tall.