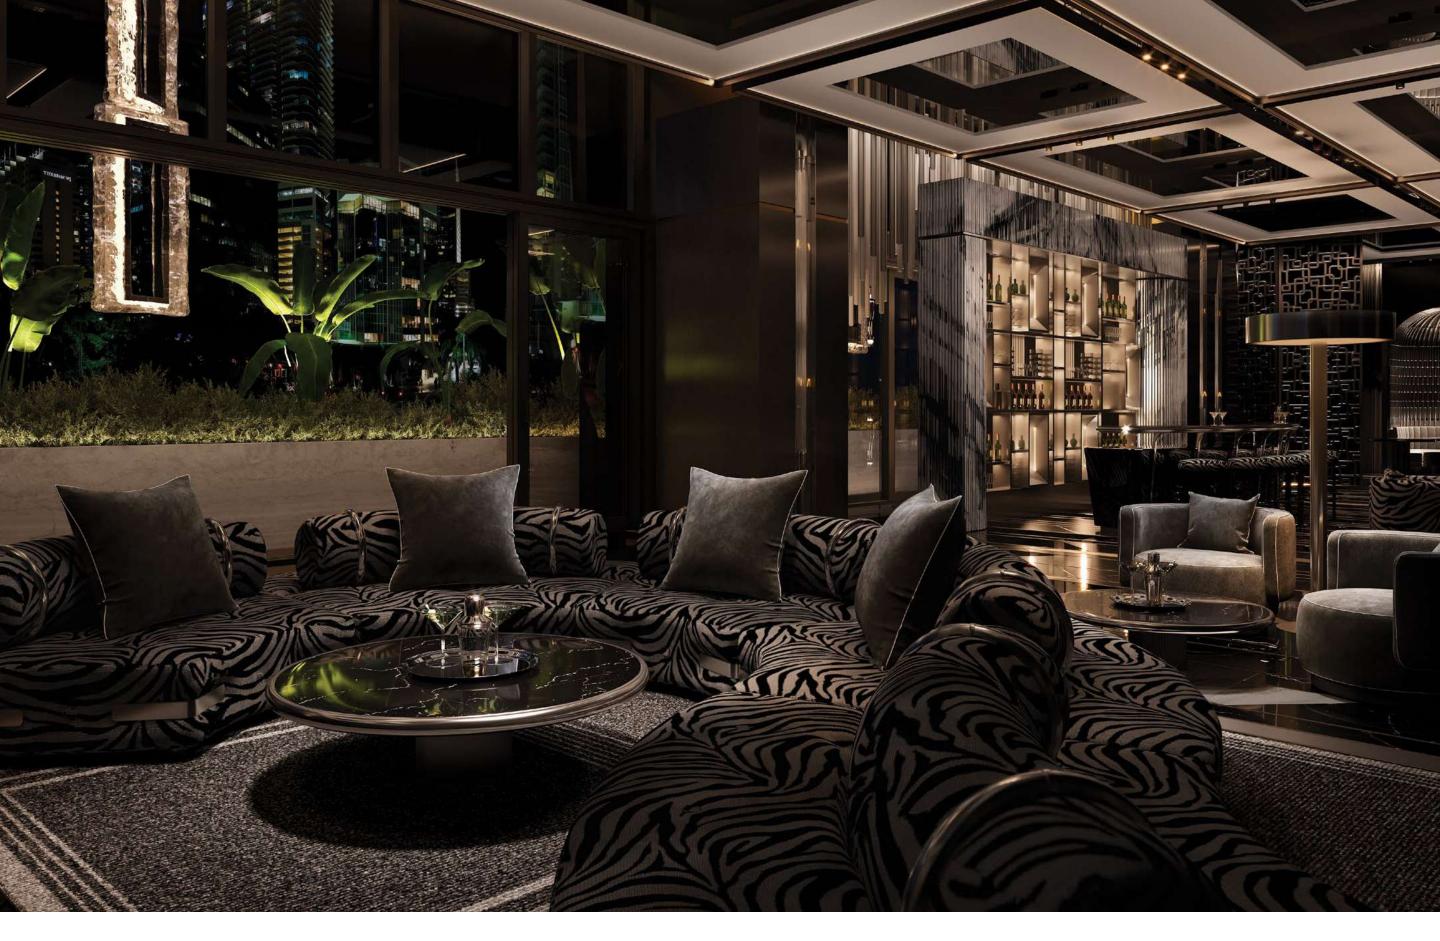

### EVENT SPACE

5,000 SF Event Space with Stage

Chef's Kitchen and Private Dining

Wine Cellar

Bar and Lounge

Theater

Dolce&Gabbana Salon by Appointment

### THE DG POOL CLUB

3,800 SF Pool

Gelateria Italiana

Grand Pool Bar with Poolside Service

Pool Deck Restaurant

Private Cabanas with Shade Devices

# **ARRIVAL & LOBBY**

Porte Cochere Arrival

Rolls Royce House Car and Valet

Signature Restaurant

Double-Height Grand Lobby

# FOOD & BEVERAGE

Signature Restaurant

Pool Club Restaurant and Bar

Chef's Kitchen