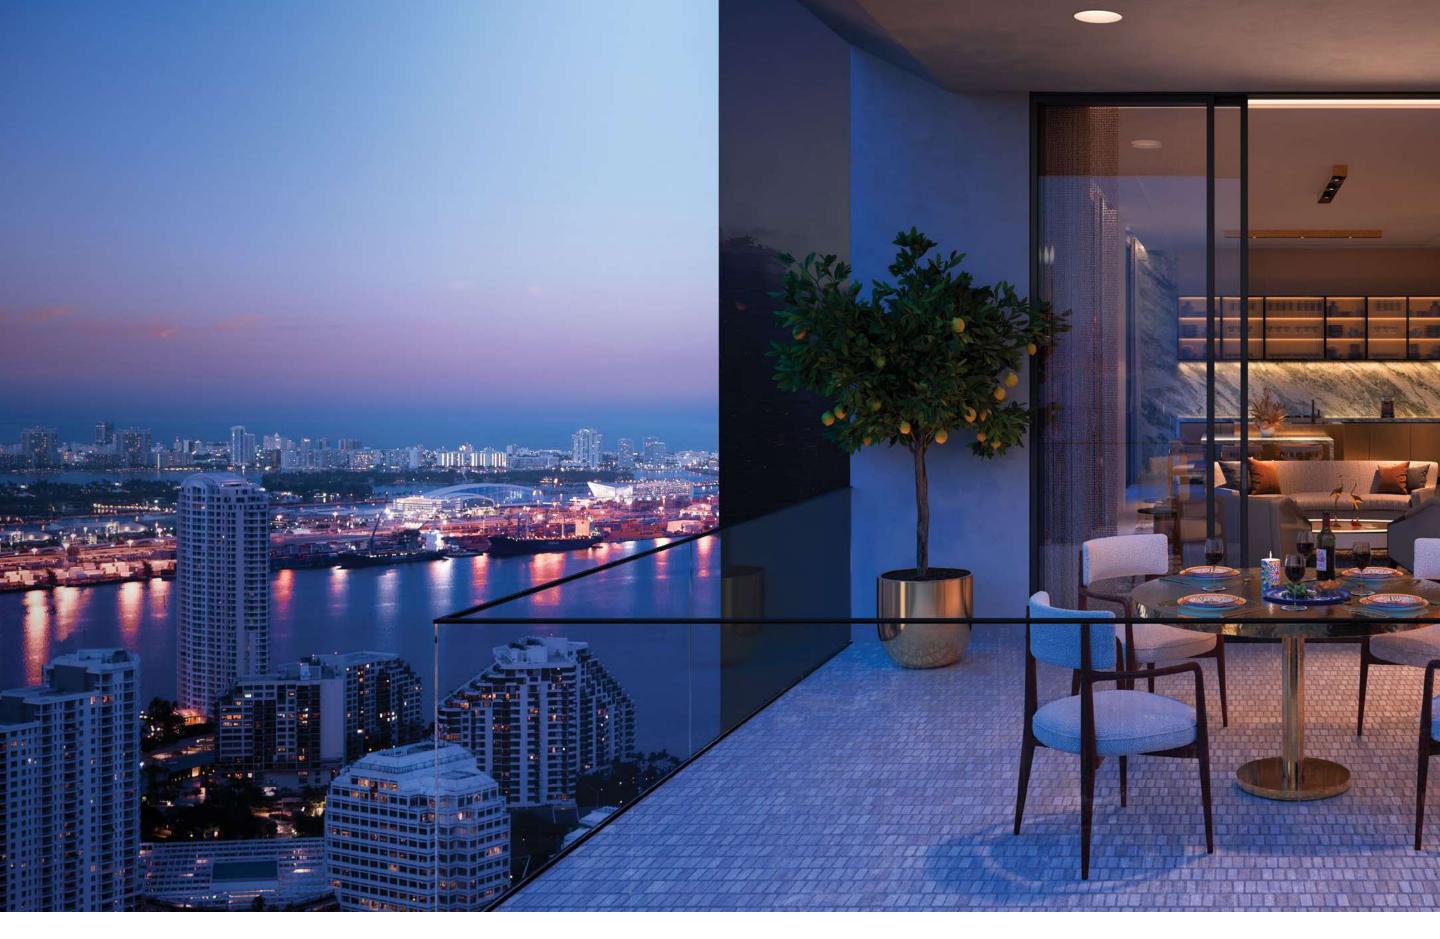

#### **GREAT ROOM**

Designed by Dolce&Gabbana

#### FEATURES

Turnkey Residences Styled by Dolce&Gabbana

Ceiling heights up to 11 feet tall

Grand Living Rooms opening to Private Outdoor Space\*

Custom 888 building app with smart home technology

House phones and interface technology for concierge and services