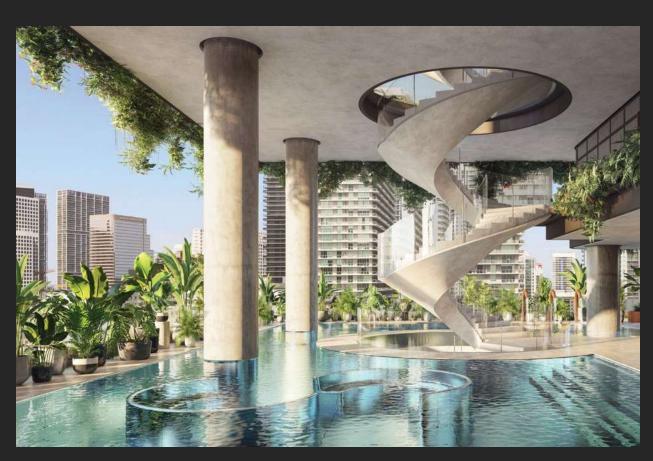

### THE DG POOL CLUB

3,800 SF Pool

Gelateria Italiana

Grand Pool Bar with Poolside Service

Pool Deck Restaurant

Private Cabanas with Shade Devices

# RESIDENT-ONLY LUXURIES

At 888 Brickell, amenities are intended to be an extension of your home.

In addition to the outdoor pool club, a 44-foot lap pool is reserved strictly for residents.

A tailor and barber are available at a moment's notice.