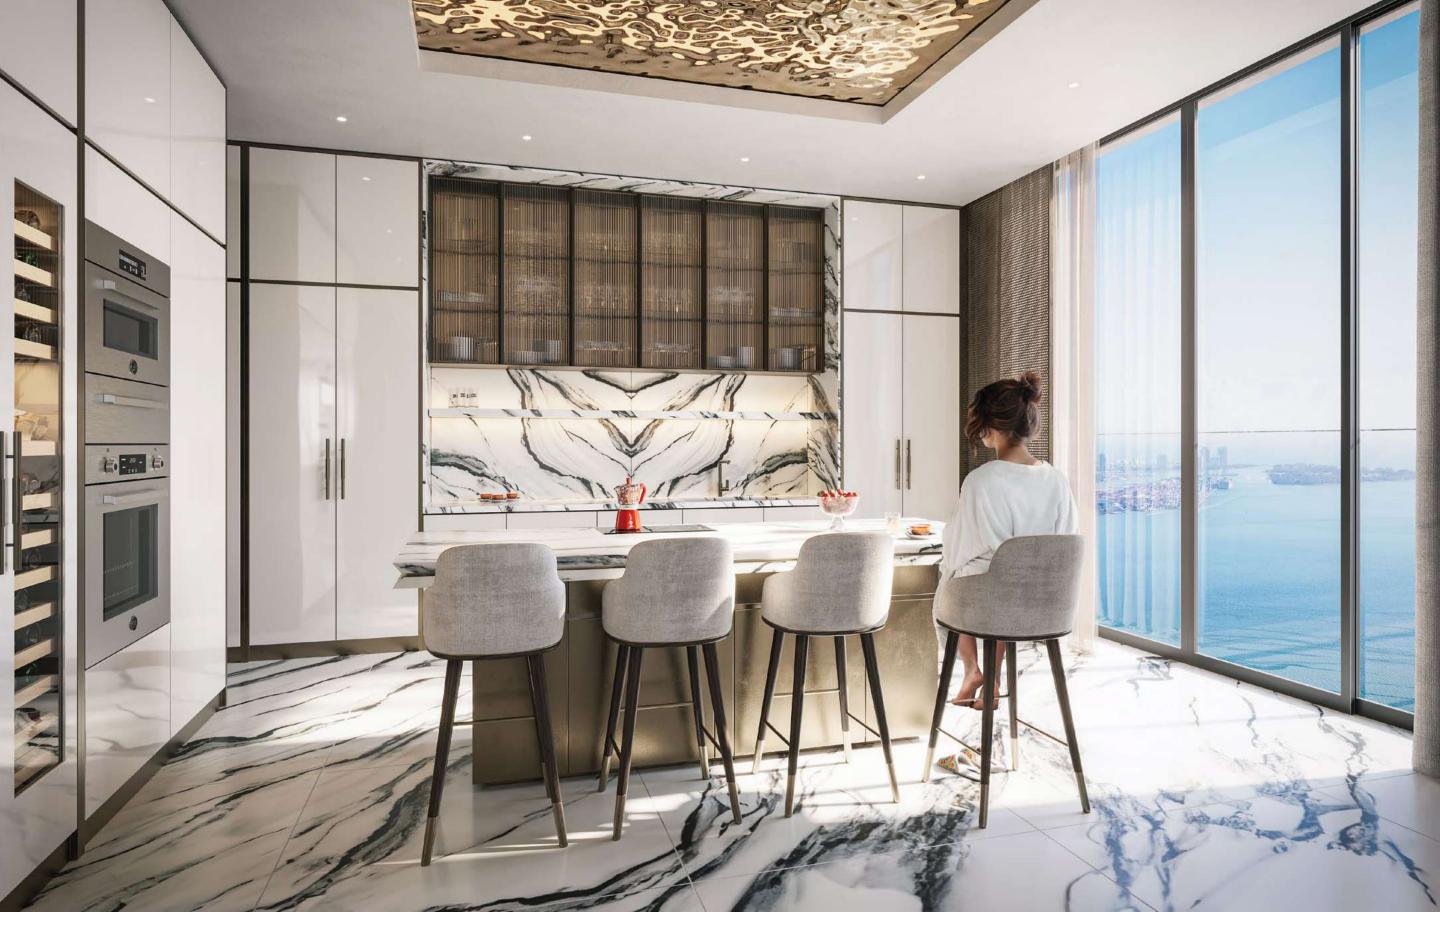

### CUSTOM KITCHEN

Designed by Dolce&Gabbana

#### FEATURES

Fully-integrated Sub Zero Refrigerator and Freezer

Sub Zero Wine Cooler\*

Fully-integrated Miele Dishwasher

Wolf Induction Cooktop and Vent

Wolf Stainless Steel Speed Oven\*

Wolf Stainless Steel Oven

Wolf Warming Drawer

XO Sink Disposal

\* IN SELECT RESIDENCES

KITCHEN IN CAMELIA GREEN MARBLE

KITCHEN IN COVELANO MACCHIA VECCHIA MARBLE

# COVELANO MACCHIA VECCHIA

A magical combination of light and dark creates a romantic sense of drama that allows you to feel immersed in the finest of history, at home.

Hand selected materials from around the world elevate the every day while having the power of permanence. Every detail was hand-selected to invoke awe today while standing the test of time.