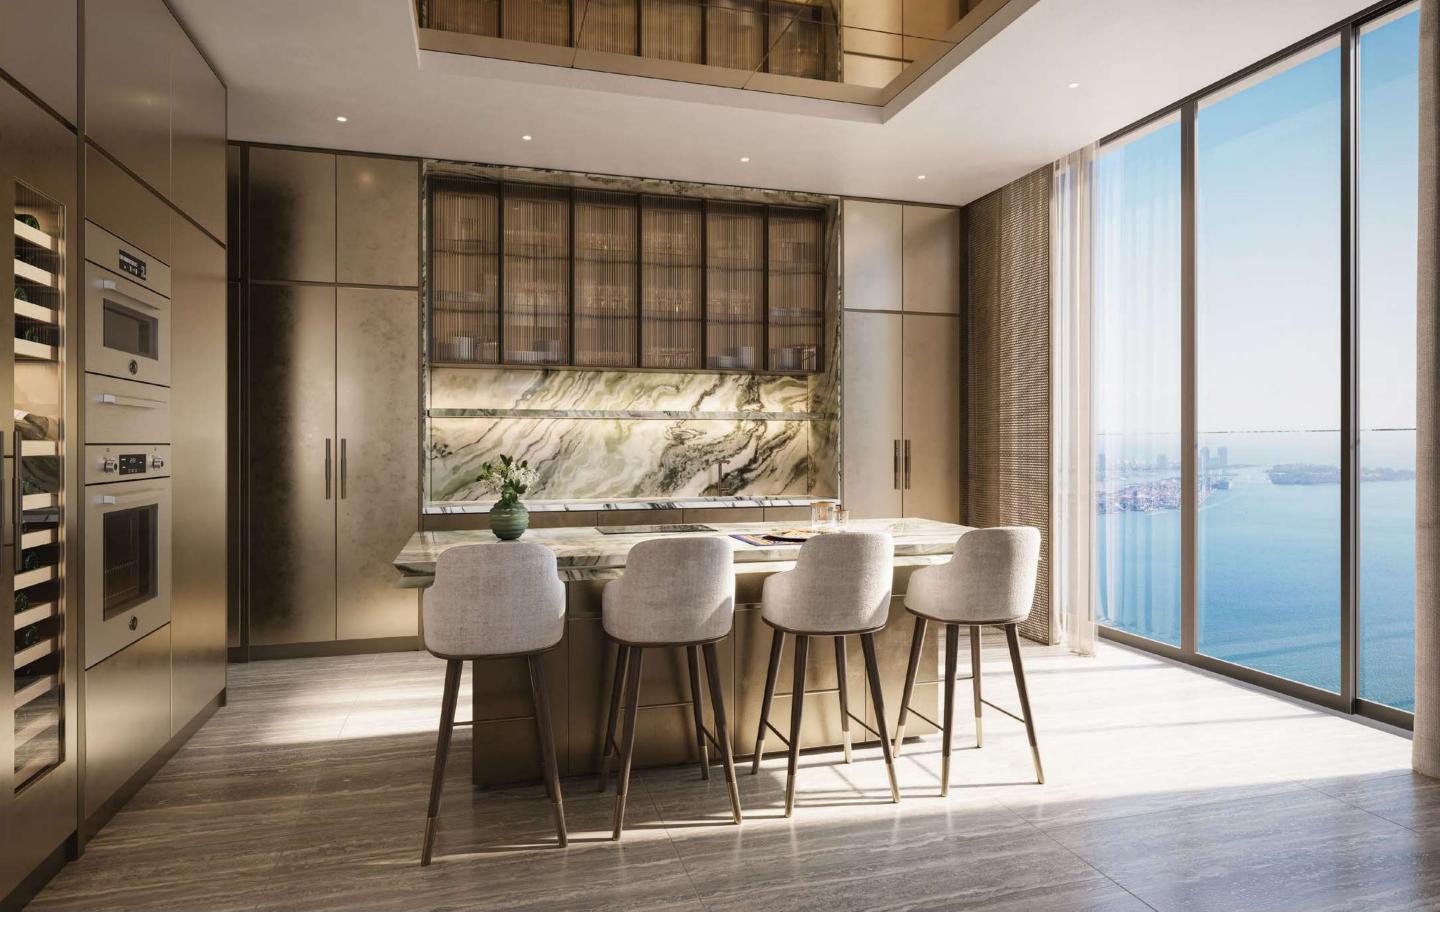

### CUSTOM KITCHEN

Designed by Dolce&Gabbana

#### FEATURES

Fully-integrated Sub Zero Refrigerator and Freezer

Sub Zero Wine Cooler\*

Fully-integrated Miele Dishwasher

Wolf Induction Cooktop and Vent

Wolf Stainless Steel Speed Oven\*

Wolf Stainless Steel Oven

Wolf Warming Drawer

XO Sink Disposal

\* IN SELECT RESIDENCES

KITCHEN IN CAMELIA GREEN MARBLE

KITCHEN IN COVELANO MACCHIA VECCHIA MARBLE