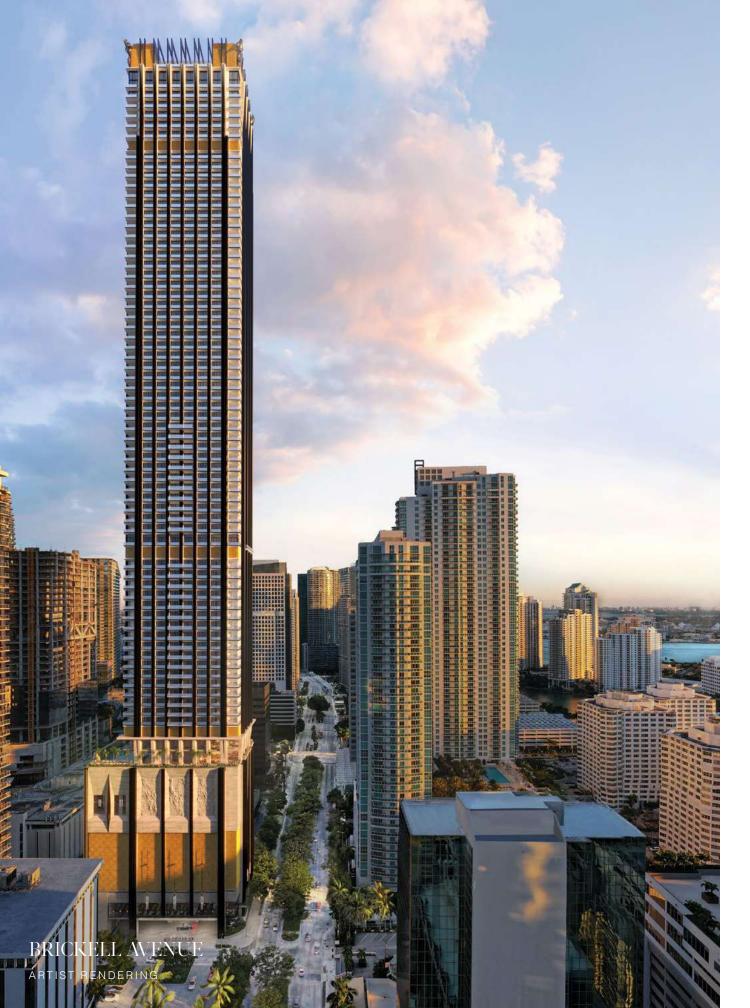

### THE MAGIC CITY'S TALLEST TOWER

THE GOLDEN CROWN ATOP 888 BRICKELL

A facade of Roman travertine exudes a timeless elegance that has adorned many of the world's most iconic buildings.

Combined with bas-relief beams, the building has an expressly vertical appearance, setting it far apart from its neighbors, standing at an awe-inspiring 1,049 feet tall.