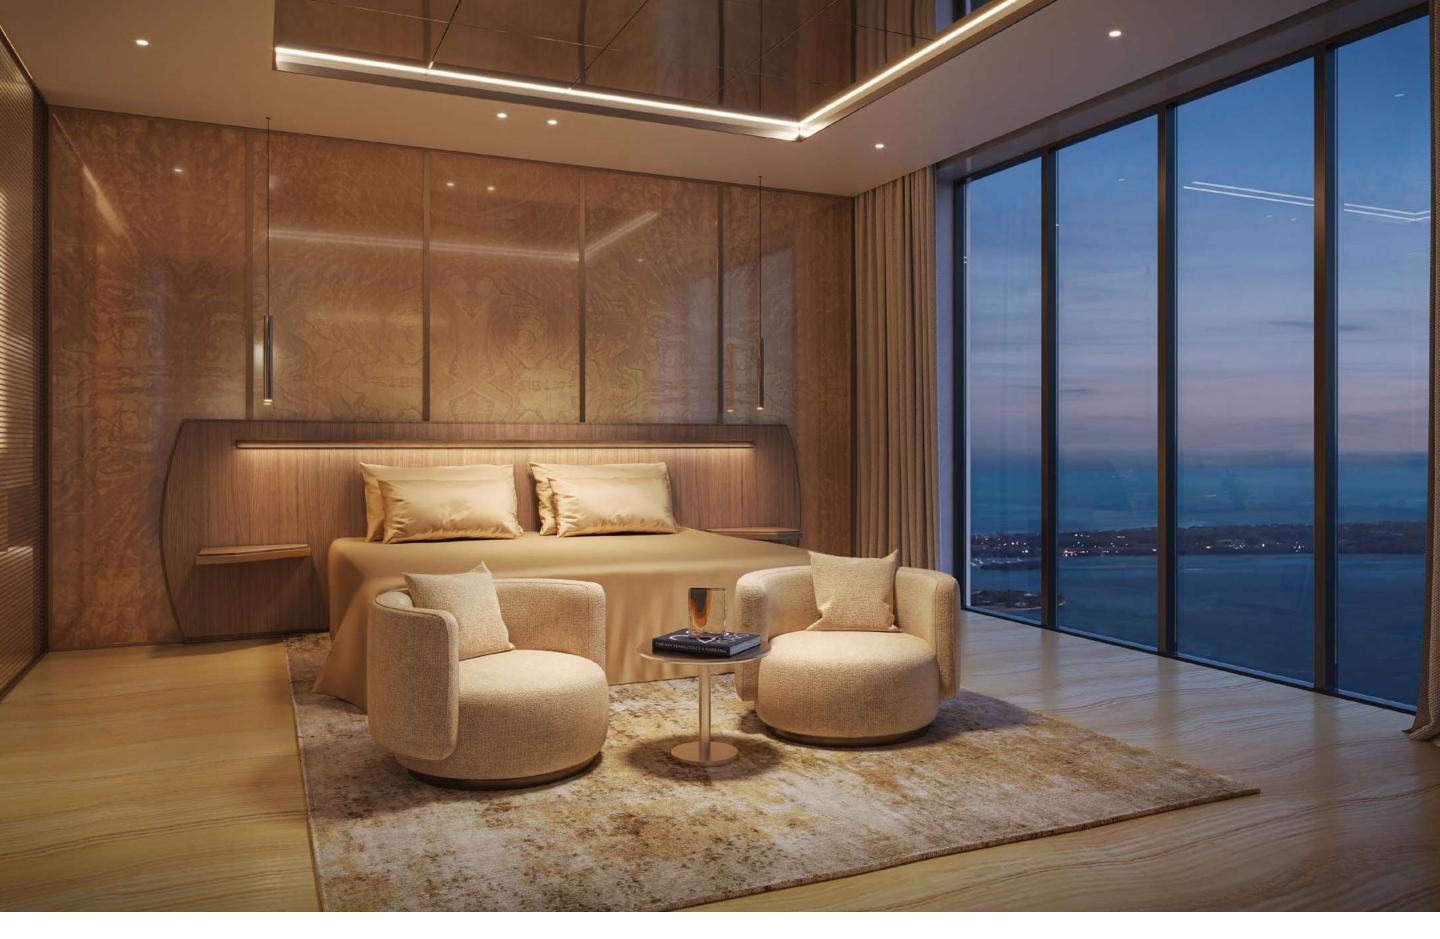

# PRIMARY SUITE

Designed by Dolce&Gabbana

# FEATURES

Fully built-out closets in custom millwork

Lockable owner's closets in primary suite

PRIMARY SUITE IN TRAVERTINO GIALLO

### TRAVERTINO GIALLO

Used by the Romans and sourced from the finest quarries in Italy, this is a material that makes any moment feel monumental.