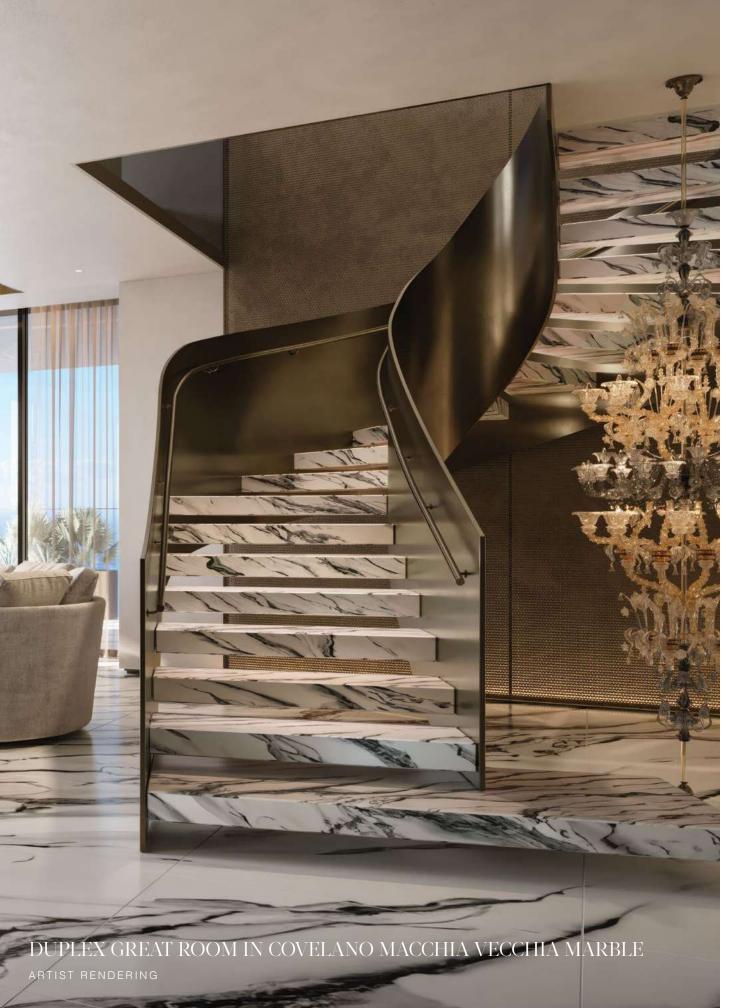

#### **GREAT ROOM**

Designed by Dolce&Gabbana

Wolf Warming Drawer

XO Sink Disposal

\* IN SELECT RESIDENCES

KITCHEN IN CAMELIA GREEN MARBLE

KITCHEN IN COVELANO MACCHIA VECCHIA MARBLE

# COVELANO MACCHIA VECCHIA

A magical combination of light and dark creates a romantic sense of drama that allows you to feel immersed in the finest of history, at home.

Hand selected materials from around the world elevate the every day while having the power of permanence. Every detail was hand-selected to invoke awe today while standing the test of time.