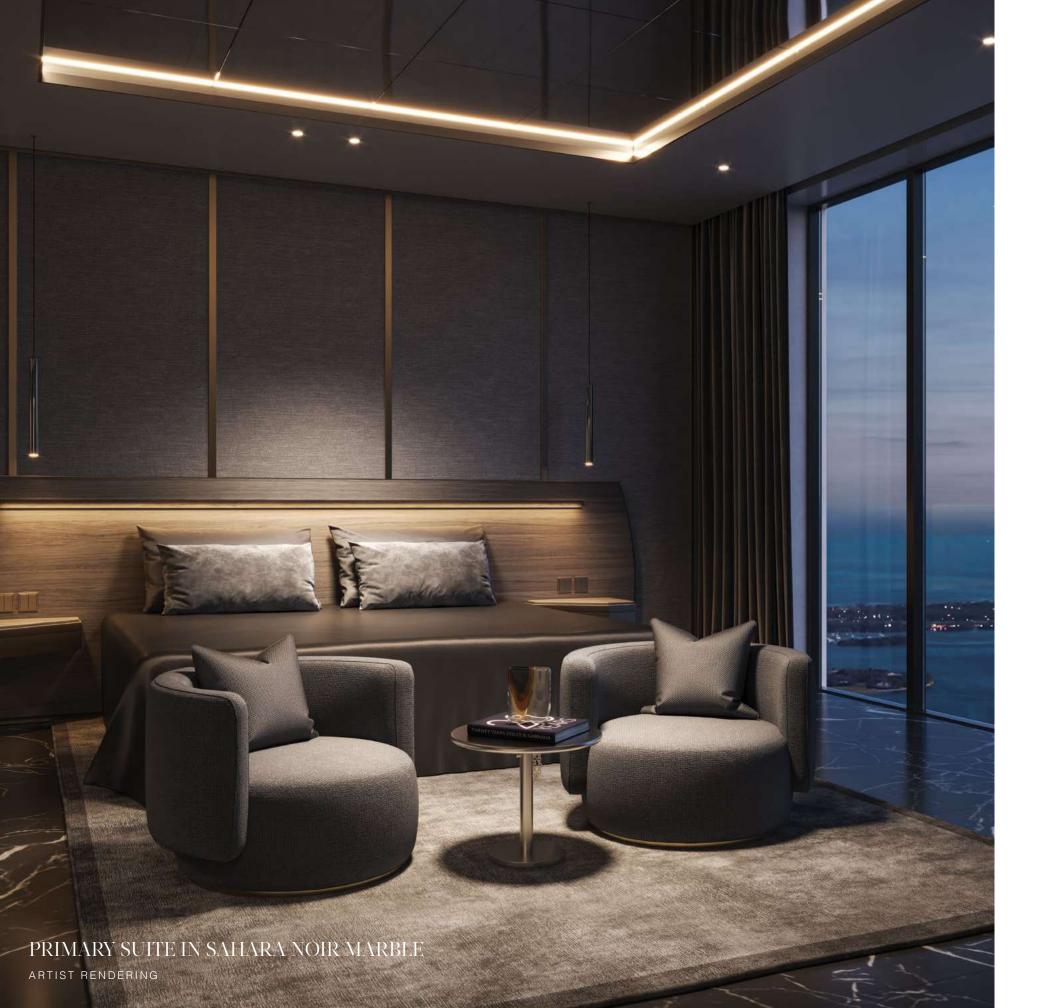

# PRIMARY SUITE

Designed by Dolce&Gabbana

# FEATURES

Fully built-out closets in custom millwork

Lockable owner's closets in primary suite

PRIMARY SUITE IN TRAVERTINO GIALLO

### SAHARA NOIR MARBLE

A marble evoking the cosmos, its strength in both style and material creates a sense of gravitas not typically seen in the home.