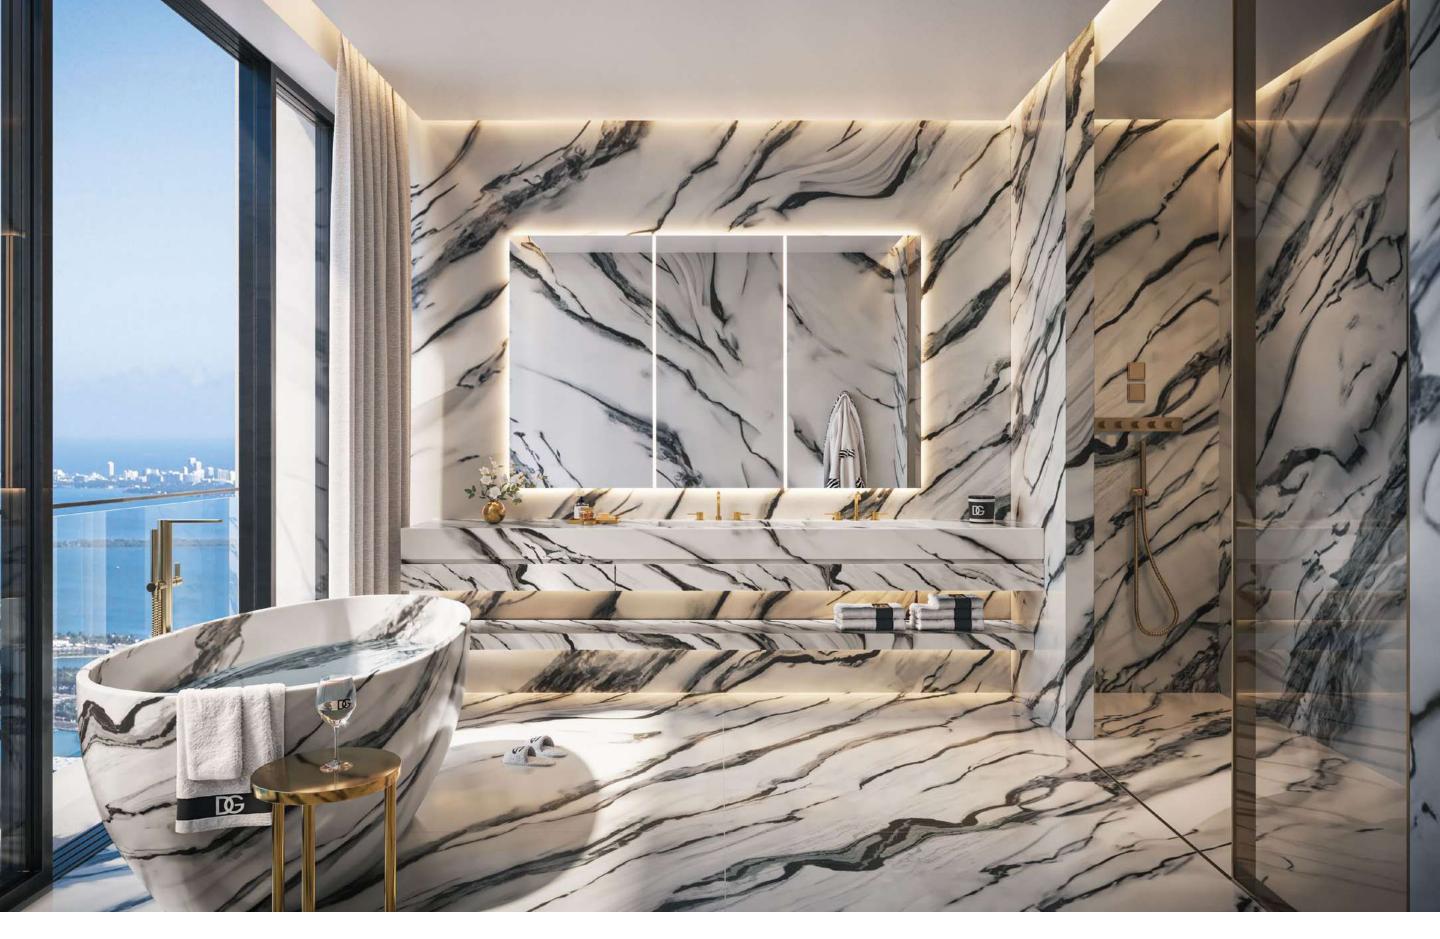

# PRIMARY BATHROOM

Custom bathrooms designed by Dolce&Gabbana

BATHROOM IN TRAVERTINO GIALLO

BATHROOM IN COVELANO MACCHIA VECCHIA MARBLE

# COVELANO MACCHIA VECCHIA

A magical combination of light and dark creates a romantic sense of drama that allows you to feel immersed in the finest of history, at home.

Hand selected materials from around the world elevate the every day while having the power of permanence. Every detail was hand-selected to invoke awe today while standing the test of time.