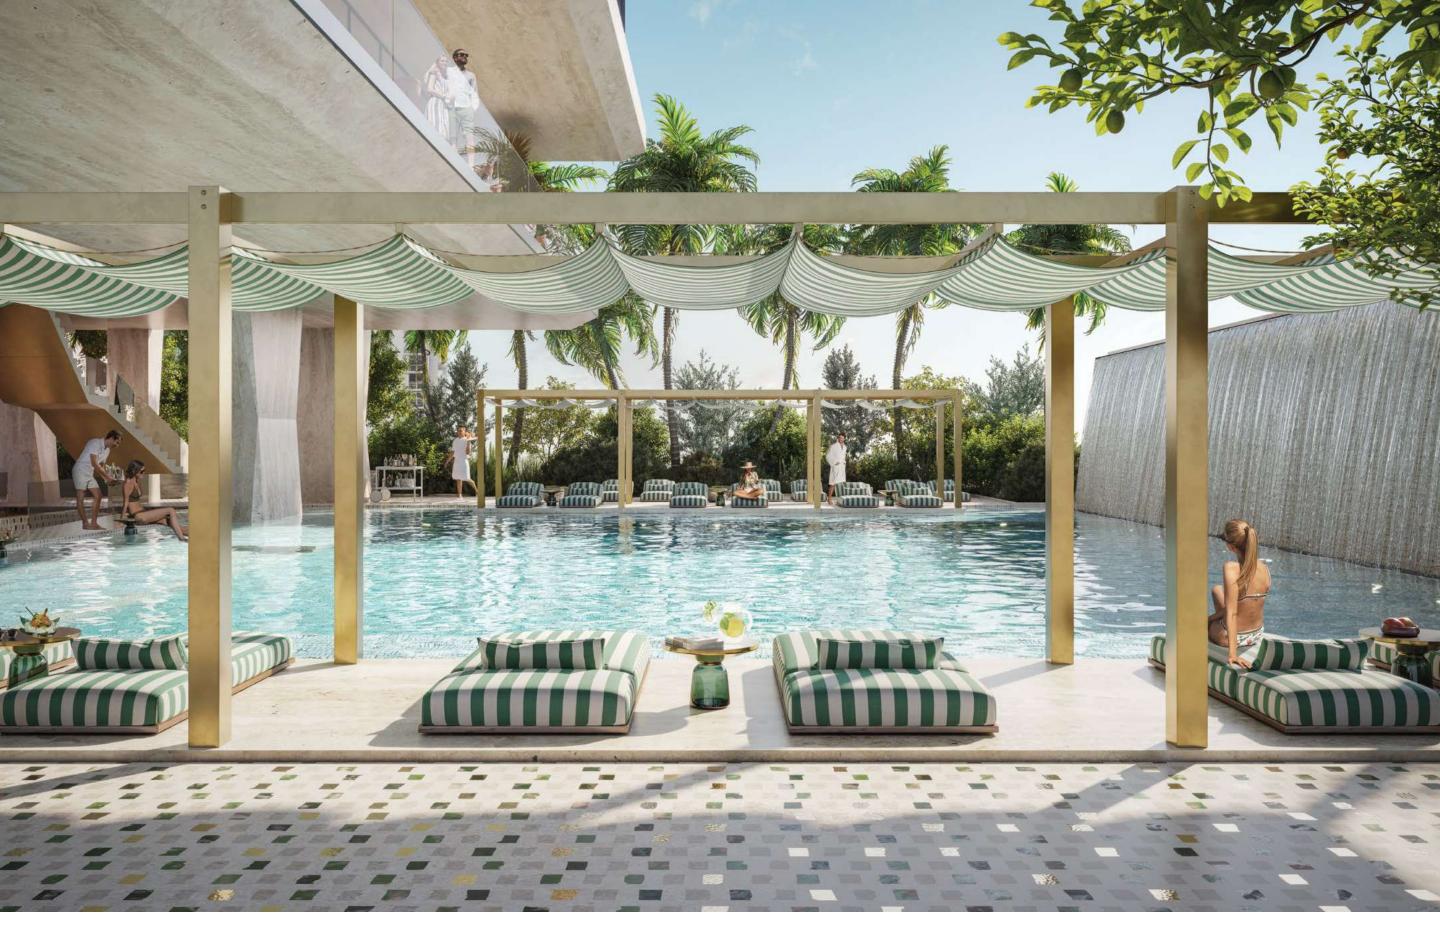

### THE DG POOL CLUB

3,800 SF Pool

Gelateria Italiana

Grand Pool Bar with Poolside Service

Pool Deck Restaurant

Private Cabanas with Shade Devices

# RESIDENT-ONLY LUXURIES

At 888 Brickell, amenities are intended to be an extension of your home.

In addition to the outdoor pool club, a 44-foot lap pool is reserved strictly for residents.

A tailor and barber are available at a moment's notice.