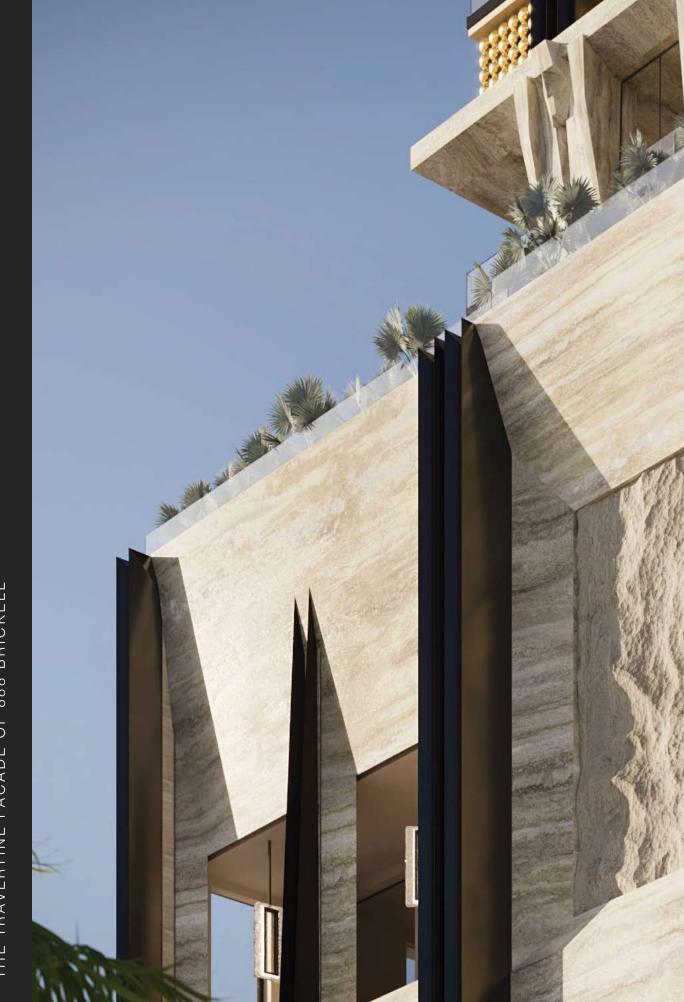

### UNMATCHED ARCHITECTURAL INTEGRITY

888 is an architectural landmark holistically designed for lasting impact.

Creating the tallest tower has robust intention. Here, with a facade designed by renowned architect William Sofield, the exterior of the tower invites a new appreciation for beauty in Miami.

Clad in limestone, a material that stands the test of time, with sculptural elements complemented by crisp black verticality that draws the eye upward.

This is an ode to the power of permanence.

This is a living dedication to the future of Miami.

A facade of Roman travertine exudes a timeless elegance that has adorned many of the world's most iconic buildings.

Combined with bas-relief beams, the building has an expressly vertical appearance, setting it far apart from its neighbors, standing at an awe-inspiring 1,049 feet tall.

### DOLCE&GABBANA HOTEL ROOM:

With a separate entrance from the private foyer, this thoughtfully conceived hotel room is a world of its own in Dolce&Gabbana splendor, independent of the corner suite.

THE TRAVERTINE FACADE OF 888 BRICKELL