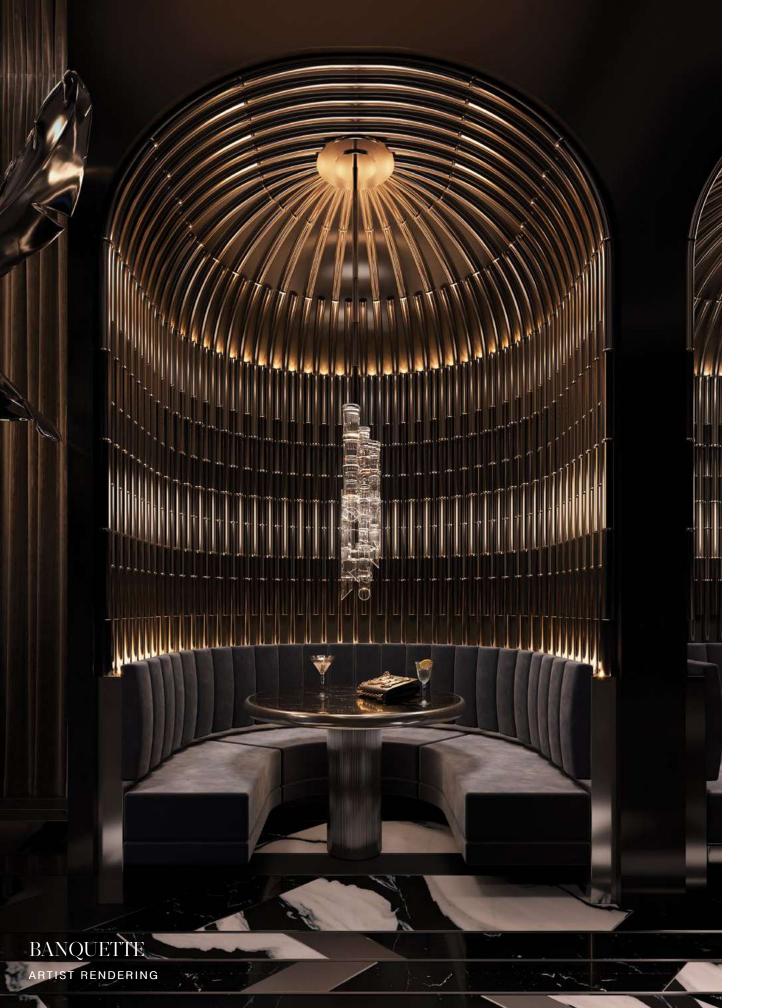

### EVENT SPACE

5,000 SF Event Space with Stage

Chef's Kitchen and Private Dining

Wine Cellar

Bar and Lounge

Theater

Dolce&Gabbana Salon by Appointment

### THE DG POOL CLUB

3,800 SF Pool

Gelateria Italiana

Grand Pool Bar with Poolside Service

Pool Deck Restaurant

Private Cabanas with Shade Devices