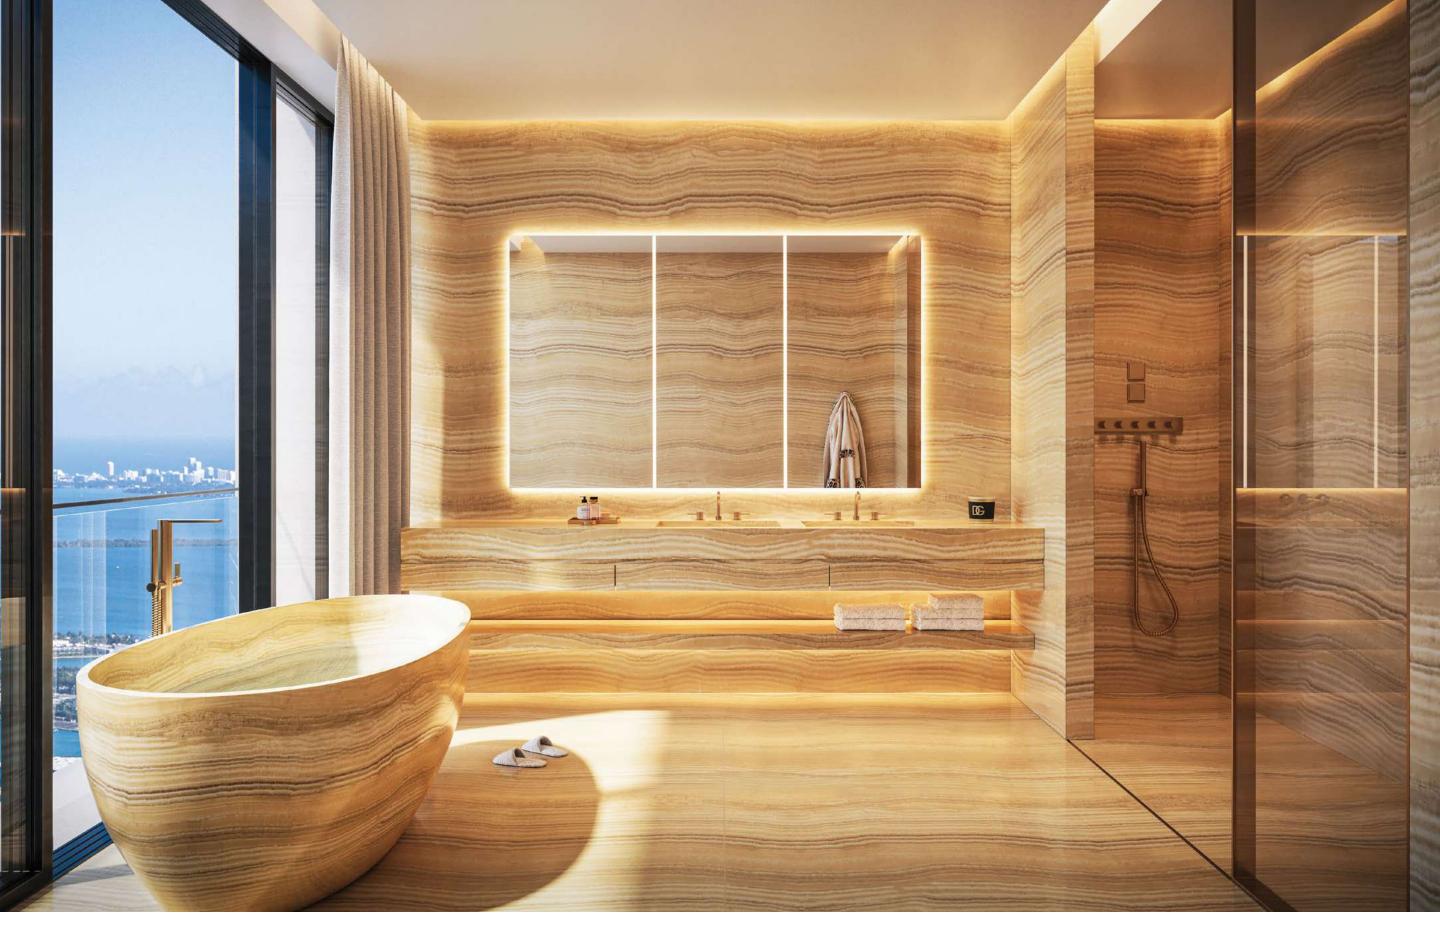

# PRIMARY BATHROOM

Custom bathrooms designed by Dolce&Gabbana

BATHROOM IN TRAVERTINO GIALLO

BATHROOM IN COVELANO MACCHIA VECCHIA MARBLE

### TRAVERTINO GIALLO

Used by the Romans and sourced from the finest quarries in Italy, this is a material that makes any moment feel monumental.