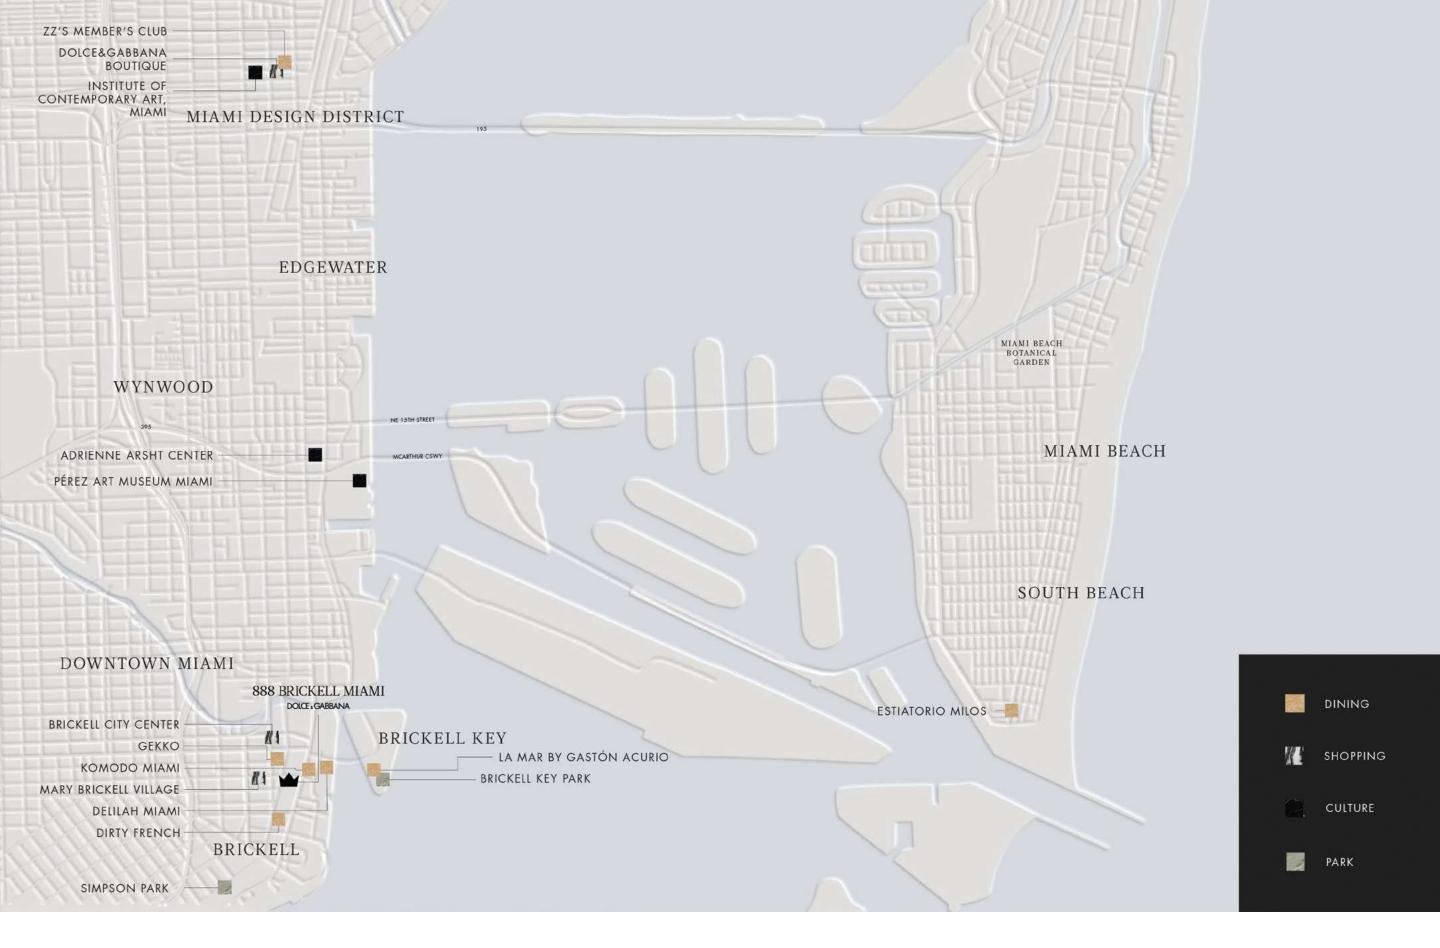

### ACULTURAL ICON FOR MIAMI

Always a city for global cultural growth, 888 Brickell invites Miami to fully revel in the Dolce&Gabbana lifestyle.

888 Brickell is ideally located at the center of Miami's thriving Brickell neighborhood, with access to all this magical city has to offer, from fine dining, cultural institutions,

high-end shopping, and the business district.

Complementing the cityscape surrounding 888 are Miami's natural elements including Biscayne Bay, South Beach, and numerous parks, which when considered together, create the ultimate cosmopolitan living experience.