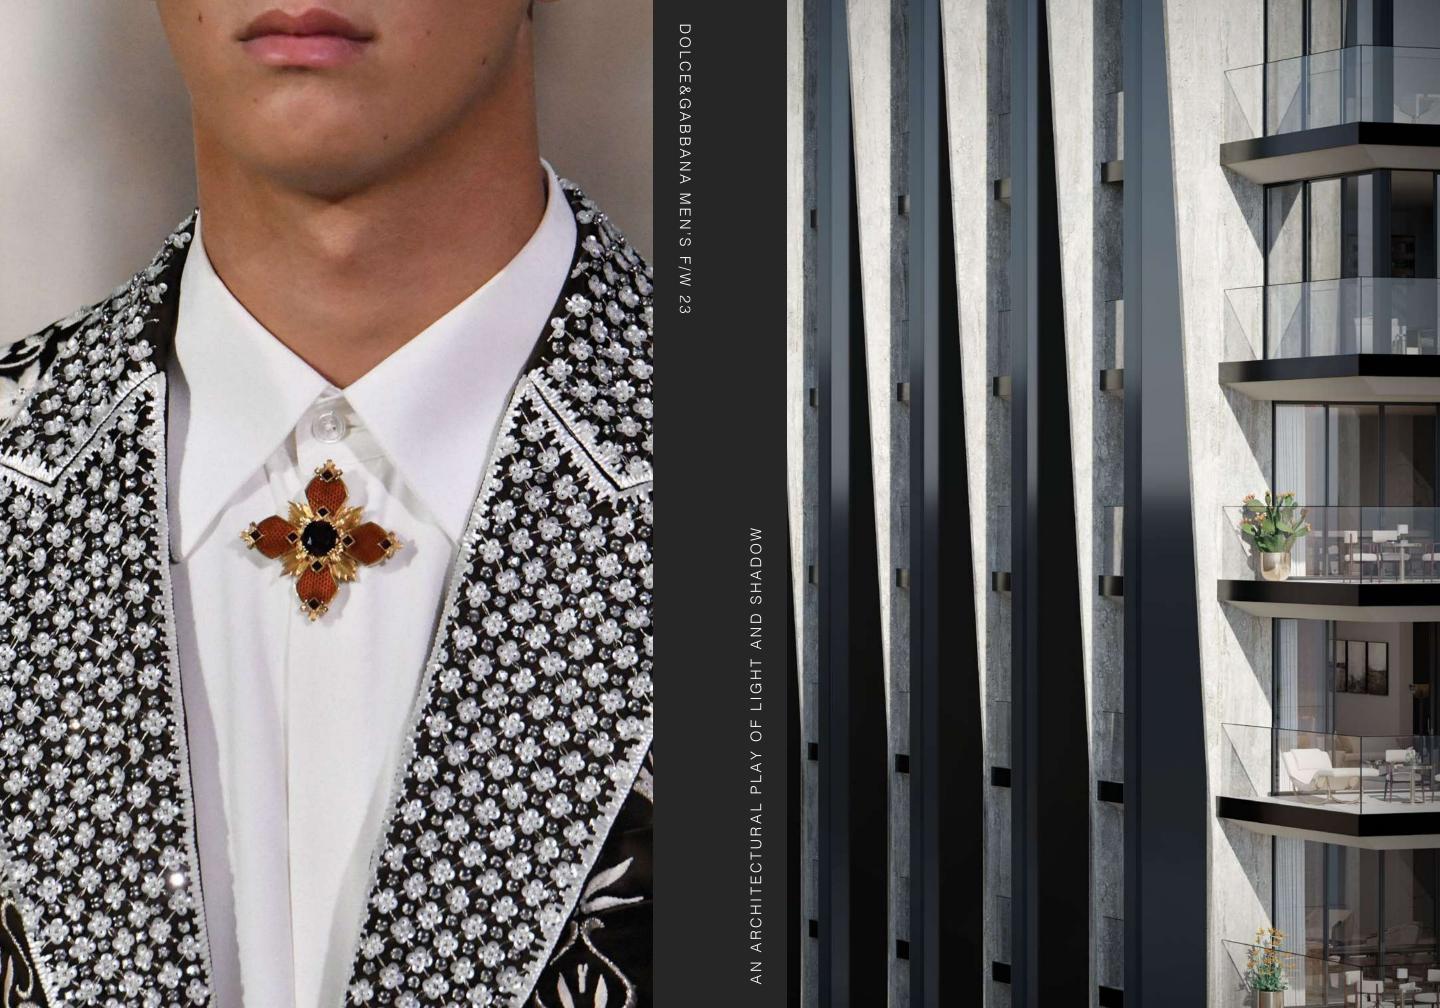

### UNMATCHED ARCHITECTURAL INTEGRITY

888 is an architectural landmark holistically designed for lasting impact.

Creating the tallest tower has robust intention. Here, with a facade designed by renowned architect William Sofield, the exterior of the tower invites a new appreciation for beauty in Miami.

Clad in limestone, a material that stands the test of time, with sculptural elements complemented by crisp black verticality that draws the eye upward.

This is an ode to the power of permanence.

This is a living dedication to the future of Miami.

A facade of Roman travertine exudes a timeless elegance that has adorned many of the world's most iconic buildings.

Combined with bas-relief beams, the building has an expressly vertical appearance, setting it far apart from its neighbors, standing at an awe-inspiring 1,049 feet tall.