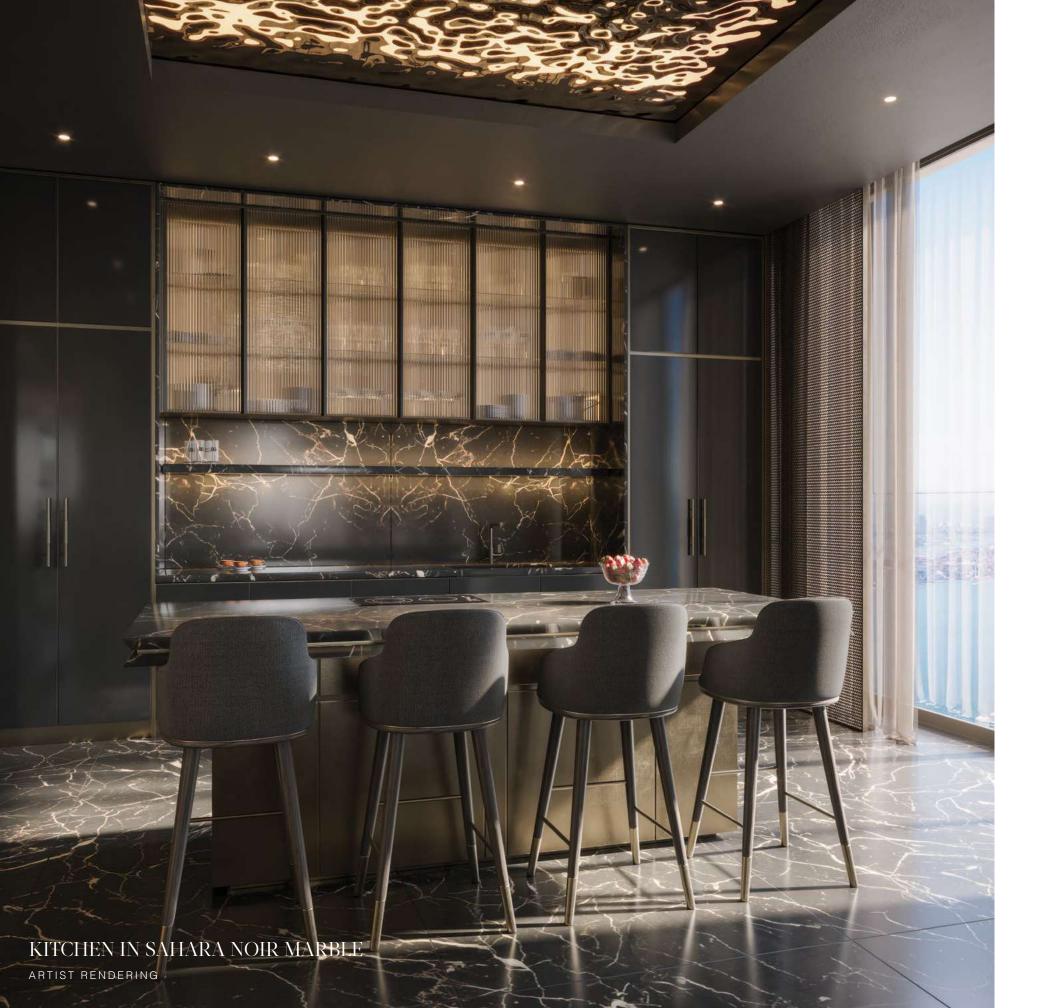

### CUSTOM KITCHEN

Designed by Dolce&Gabbana

#### FEATURES

Fully-integrated Sub Zero Refrigerator and Freezer

Sub Zero Wine Cooler\*

Fully-integrated Miele Dishwasher

Wolf Induction Cooktop and Vent

Wolf Stainless Steel Speed Oven\*

Wolf Stainless Steel Oven

Wolf Warming Drawer

XO Sink Disposal

\* IN SELECT RESIDENCES

KITCHEN IN CAMELIA GREEN MARBLE

KITCHEN IN COVELANO MACCHIA VECCHIA MARBLE

### SAHARA NOIR MARBLE

A marble evoking the cosmos, its strength in both style and material creates a sense of gravitas not typically seen in the home.