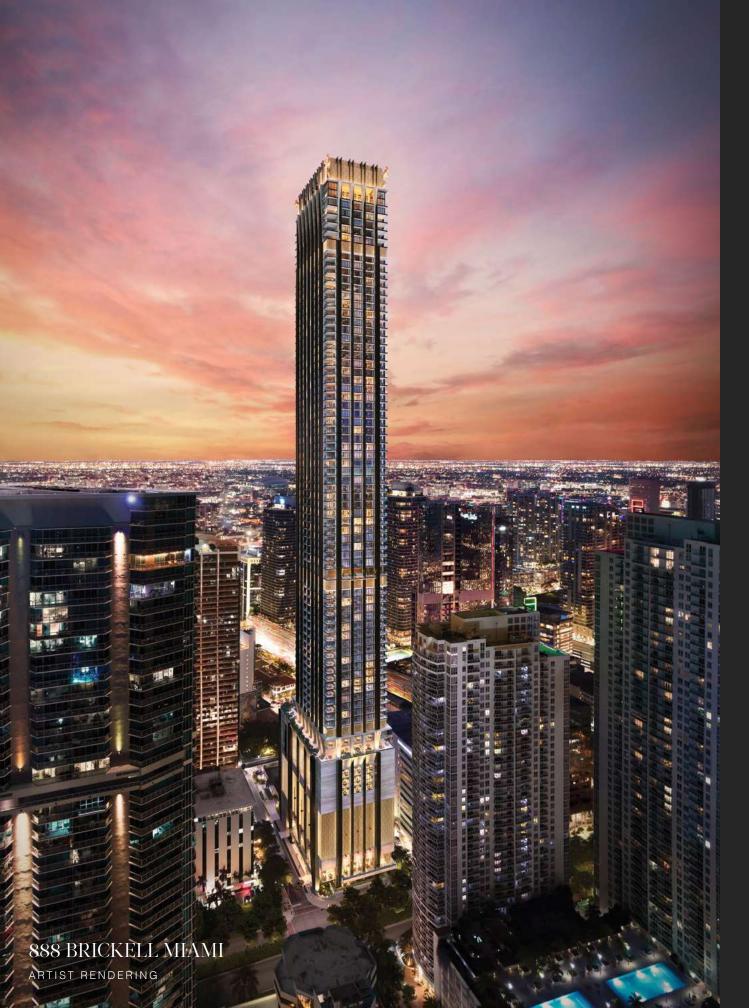

### THE MAGIC CITY'S TALLEST TOWER

THE GOLDEN CROWN ATOP 888 BRICKELL

### UNMATCHED ARCHITECTURAL INTEGRITY

888 is an architectural landmark holistically designed for lasting impact.

Creating the tallest tower has robust intention. Here, with a facade designed by renowned architect William Sofield, the exterior of the tower invites a new appreciation for beauty in Miami.

Clad in limestone, a material that stands the test of time, with sculptural elements complemented by crisp black verticality that draws the eye upward.

This is an ode to the power of permanence.

This is a living dedication to the future of Miami.

A facade of Roman travertine exudes a timeless elegance that has adorned many of the world's most iconic buildings.

Combined with bas-relief beams, the building has an expressly vertical appearance, setting it far apart from its neighbors, standing at an awe-inspiring 1,049 feet tall.