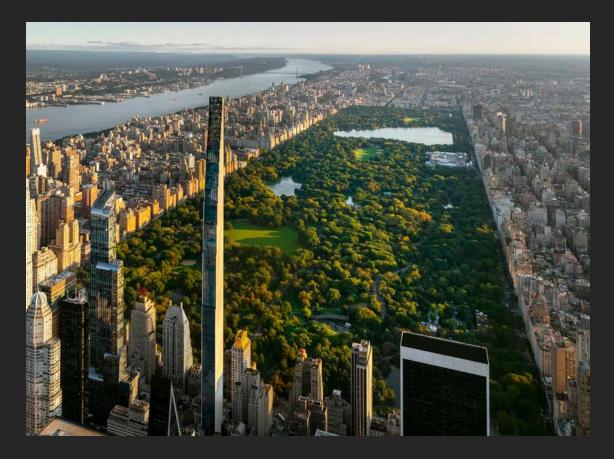

### THE MAGIC CITY'S TALLEST TOWER

THE GOLDEN CROWN ATOP 888 BRICKELL

### UNMATCHED ARCHITECTURAL INTEGRITY

888 is an architectural landmark holistically designed for lasting impact.

Creating the tallest tower has robust intention. Here, with a facade designed by renowned architect William Sofield, the exterior of the tower invites a new appreciation for beauty in Miami.

A facade of Roman travertine exudes a timeless elegance that has adorned many of the world's most iconic buildings.

Combined with bas-relief beams, the building has an expressly vertical appearance, setting it far apart from its neighbors, standing at an awe-inspiring 1,049 feet tall.