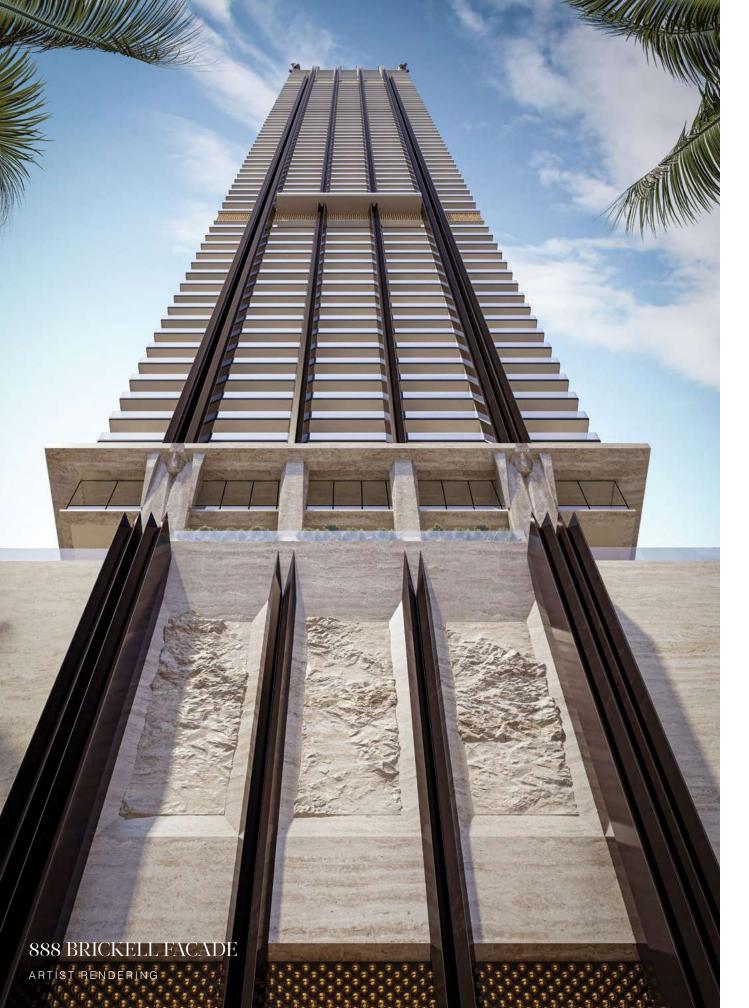

### UNMATCHED ARCHITECTURAL INTEGRITY

888 is an architectural landmark holistically designed for lasting impact.

Creating the tallest tower has robust intention. Here, with a facade designed by renowned architect William Sofield, the exterior of the tower invites a new appreciation for beauty in Miami.

Clad in limestone, a material that stands the test of time, with sculptural elements complemented by crisp black verticality that draws the eye upward.

This is an ode to the power of permanence.

This is a living dedication to the future of Miami.

A facade of Roman travertine exudes a timeless elegance that has adorned many of the world's most iconic buildings.

Combined with bas-relief beams, the building has an expressly vertical appearance, setting it far apart from its neighbors, standing at an awe-inspiring 1,049 feet tall.