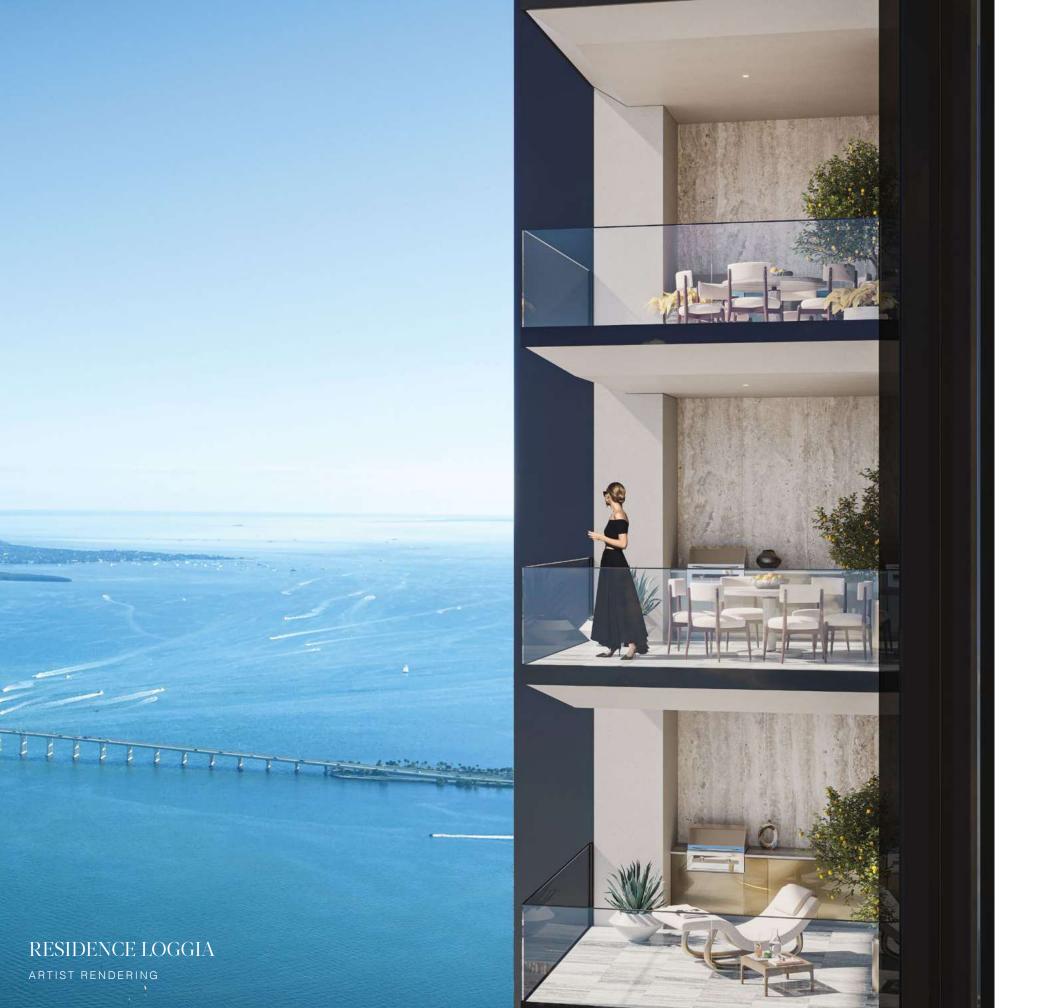

### **GRAND PRIVATE RESIDENCE:**

The Dolce&Gabbana residence in its grandest form, two ensuite Bedrooms plus a Powder Room live graciously with a corner Great Room extending to a generous Loggia with Outdoor Kitchen.

### DOLCE&GABBANA HOTEL SUITE:

With the Secondary Bedroom transitioned into a high-style hotel room, the Primary Bedroom and Great Room with Loggia become an intimate private residence or hotel suite.

### DOLCE&GABBANA HOTEL ROOM:

With a separate entrance from the private foyer, this thoughtfully conceived hotel room is a world of its own in Dolce&Gabbana splendor, independent of the corner suite.

THE TRAVERTINE FACADE OF 888 BRICKELL