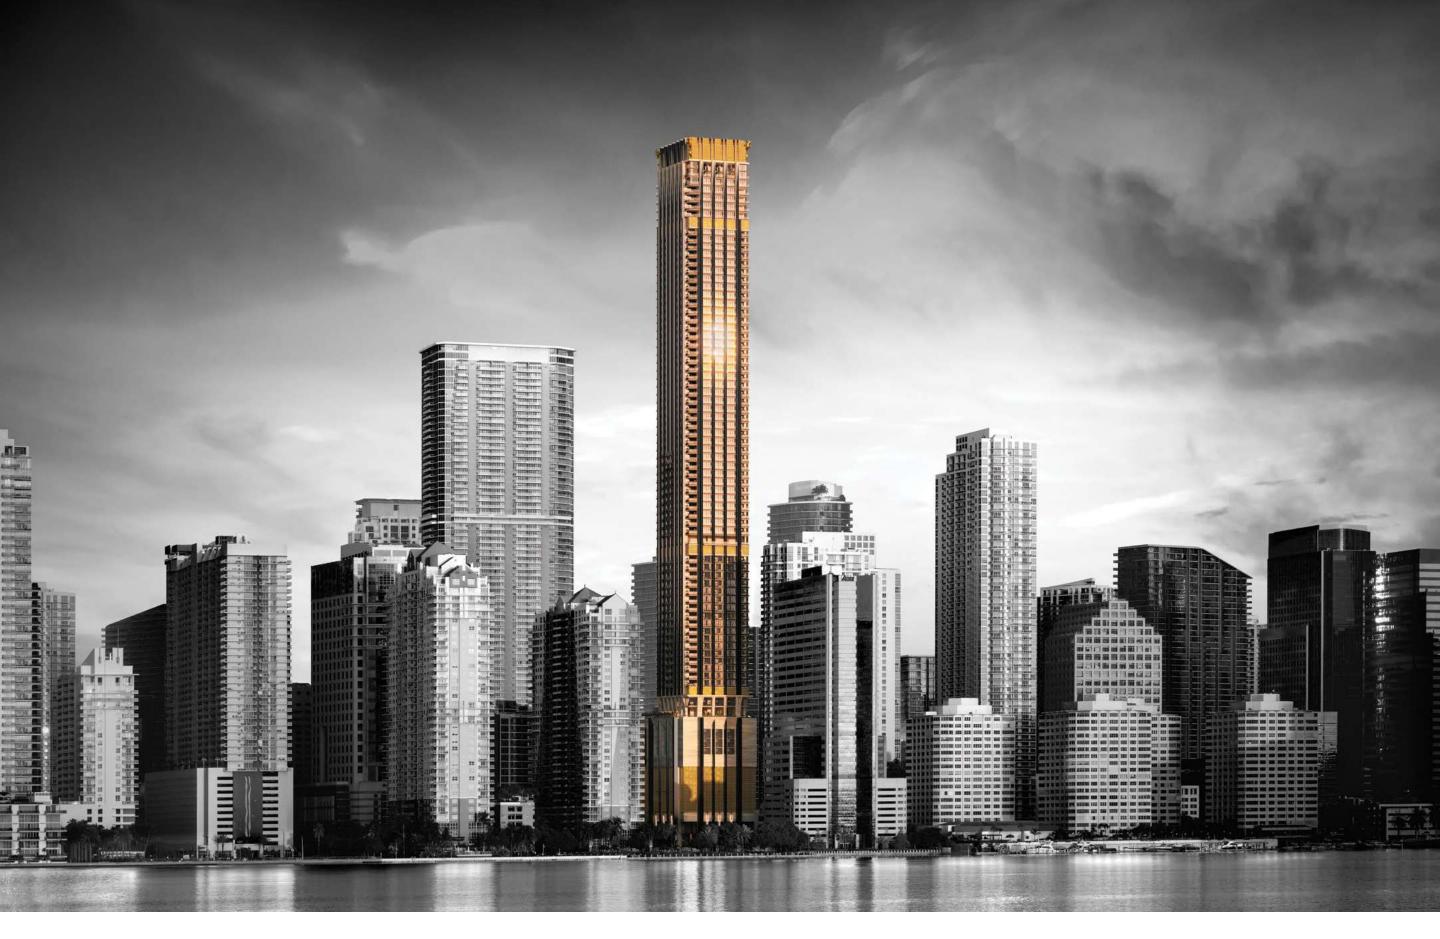

### THE MAGIC CITY'S TALLEST TOWER

THE GOLDEN CROWN ATOP 888 BRICKELL

A facade of Roman travertine exudes a timeless elegance that has adorned many of the world's most iconic buildings.

Combined with bas-relief beams, the building has an expressly vertical appearance, setting it far apart from its neighbors, standing at an awe-inspiring 1,049 feet tall.