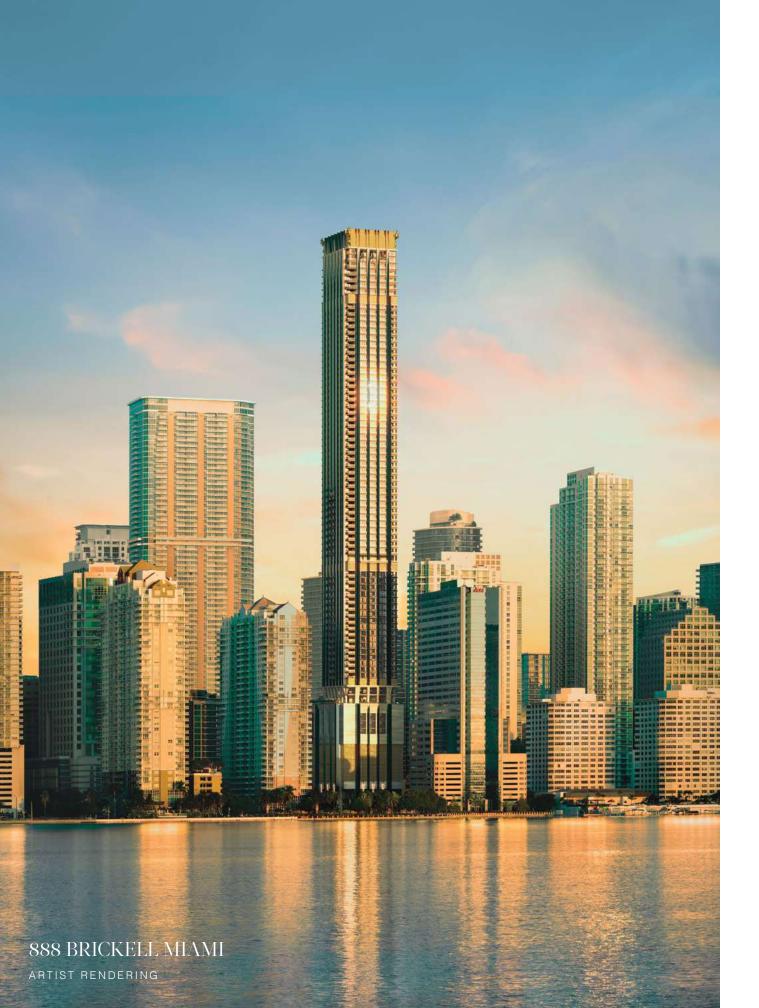

### UNMATCHED ARCHITECTURAL INTEGRITY

888 is an architectural landmark holistically designed for lasting impact.

Creating the tallest tower has robust intention. Here, with a facade designed by renowned architect William Sofield, the exterior of the tower invites a new appreciation for beauty in Miami.

Clad in limestone, a material that stands the test of time, with sculptural elements complemented by crisp black verticality that draws the eye upward.

This is an ode to the power of permanence.

This is a living dedication to the future of Miami.

A facade of Roman travertine exudes a timeless elegance that has adorned many of the world's most iconic buildings.

Combined with bas-relief beams, the building has an expressly vertical appearance, setting it far apart from its neighbors, standing at an awe-inspiring 1,049 feet tall.